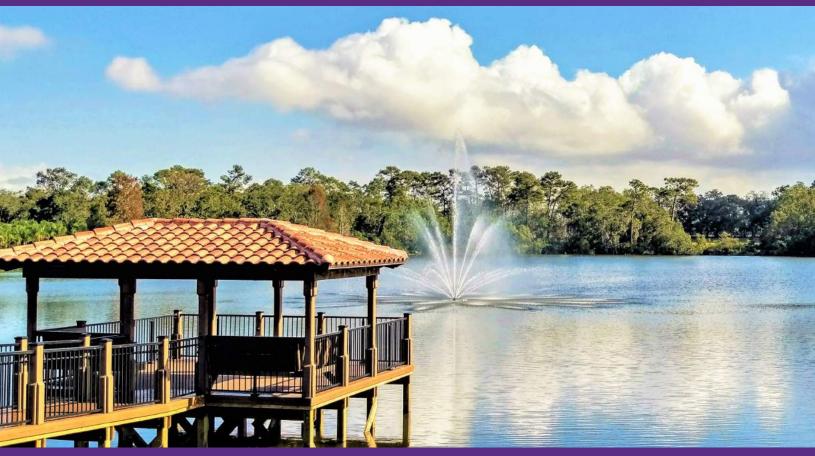

| 18'    | 10'    | 4'     | 18'      | 230         | 208   | 230     |
| 3  | 23'    | 13'    | 6'     | 23'      | 230         | 208   | 230     |
| 5  | 30'    | 16'    | 9'     | 30'      | 230         | 208   | 230     |

#### **CONSTRUCTION**

- Rugged, commercial grade construction
- Stainless steel turbine pumps/motors
- Precision machined brass/stainless steel nozzles
- Stainless steel LED lights powered by CREE chips
- More defined, exacting display patterns
- All systems protected with Class A GFCI

#### **BENEFITS**

- Quicker installations—self leveling design
- Smaller profile for easier handling
- Lower weight reduces freight costs
- Low Maintenance: no oils, 0-rings or seals to change
- Customize your displays and/or controls
- Competitively priced!



# TriTier™ Fountain



## Features and Benefits

One of the most delicate and aesthetic displays offered. The dramatic 3-tier pattern, with its floral arches created by all brass nozzle and is available in heights from 18' to 40'.

| HP  | 1ST HT | 2ND HT | 3RD HT | Diameter | 1 Phase (V) | 3   | Phase ( | (V) |
|-----|--------|--------|--------|----------|-------------|-----|---------|-----|
| 2   | 18'    | 8'     | 4'     | 20'      | 230         | 208 | 230     | 460 |
| 3   | 23'    | 10'    | 5'     | 25'      | 230         | 208 | 230     | 460 |
| 5   | 26'    | 12'    | 6'     | 40'      | 230         | 208 | 230     | 460 |
| 7.5 | 30'    | 15'    | 7'     | 45'      | 230         | 208 | 230     | 460 |
| 10  | 35'    | 17'    | 8'     | 50'      | 230         | 208 | 230     | 460 |
| 15  | 40'