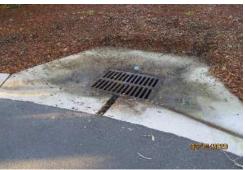

#### A. Storm Drain Inspection report and Cleaning Proposal

The drainage system inspection report was submitted and reviewed. Included were proposals for cleaning of the system addressing those structures which had either 25% or 40% blockage. Those structures with 25% or more of blockage would cost \$112,700 and if it was just those with 40% or more the cost was reduced to \$74,350. In addition, there were two additional proposals for using a Vactor truck to clean structures 175 to 183 for \$15,000 and the other to clean up vegetation, silt and other debris from in front of Structure 56 for \$1,500.

On MOTION by Vice Chairman Schafer, seconded by Supervisor Obrien, with all in favor, the Board approved cleaning all structures and pipe identified as having 40% or more of blockage for \$74,350. Also, the work is to be done in May or June and coordinated with Greg Kriesch.

 On MOTION by Supervisor Whitten, seconded by Supervisor Obrien, with all in favor, the Board approved cleaning of structures 175 to 183 for \$15,000 and cleaning of vegetation, silt and other debris from in front of Structure 56 for \$1,500 for a total of \$16,500.