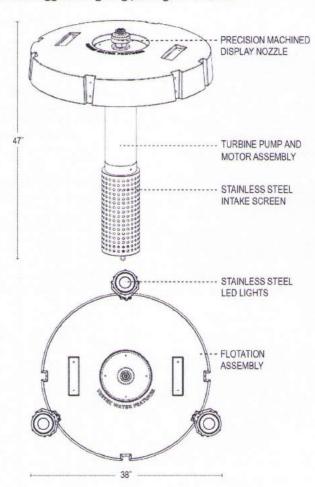

piece swivel jets are unacceptable due to inherent ability to become loose and out of adjustment from water pressure and/or pump vibrations. Display heads of plastics, PVC and/or "thermoplastics" are unacceptable.

#### UNDERWATER ELECTRICAL CABLES

STW-A rated, stamped "water resistant". <u>400</u> of <u>6/4</u> ga-motor, <u>400</u> of <u>12/3</u> ga-lights

#### FOUNTAIN CONTROL PANEL

- Steel NEMA 3R enclosure
- · Surge/Lightning Protection
- · Capacitive motor starter (single phase units)
- 2 24 hour time clocks
- · Phase loss protection (3-phase units)
- · Circuit breaker pump
- Circuit breaker lights (if equipped)
- · GFI protection pump
- GFI protection lights (if equipped)

#### WARRANTY (PARTS)

- · Fountain 4 years
- · Light Fixtures (excludes bulbs) 2 years
- · Controls 1 year



\*Vertex reserves the right to improve and change designs and/or specifications without notice or obligation.

From: <u>Chris Byrne</u>
To: <u>Christopher Pepin</u>

Subject: Heritage Palms Fountain Proposal

Date: Friday, February 7, 2020 10:00:27 AM

Attachments: Heritage Palm CDD (2) Vertex Fountains Contract with LED pdf.html

TriTier-Vertical-Fountain-Sheet\_pdf.html TriTier-Fountain-Sheet\_pdf.html CCF02072020\_00000\_pdf.html

#### Chris,

Please see the attached proposal options. Both the 5hp option and the 7.5hp option come with the maximum 400' cables.

Please note the following Vertex advantages

#### The Warranty:

- o Comprehensive 4 year fountain warranty
- o 2 year on optional lighting packages
- o 1 year on controls
- High performance submersible turbine pumps:
- o Water-