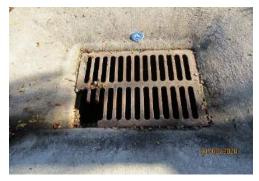

#### A. Storm Drain Inspection report and Cleaning Proposal

The drainage system inspection report was submitted and reviewed. Included were proposals for cleaning of the system addressing those structures which had either 25% or 40% blockage. Those structures with 25% or more of blockage would cost \$112,700 and if it was just those with 40% or more the cost was reduced to \$74,350. In addition, there were two additional proposals for using a Vactor truck to clean structures 175 to 183 for \$15,000 and the other to clean up vegetation, silt and other debris from in front of Structure 56 for \$1,500.

On MOTION by Vice Chairman Schafer, seconded by Supervisor Obrien, with all in favor, the Board approved cleaning all structures and pipe identified as having 40% or more of blockage for \$74,350. Also, the work is to be done in May or June and coordinated with Greg Kriesch.

 On MOTION by Supervisor Whitten, seconded by Supervisor Obrien, with all in favor, the Board approved cleaning of structures 175 to 183 for \$15,000 and cleaning of vegetation, silt and other debris from in front of Structure 56 for \$1,500 for a total of \$16,500.