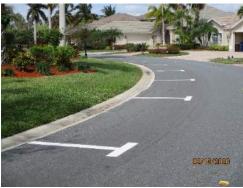

# D. Pavers at Cart Crossings Discussion

The Board had requested a proposal for repairing the pavers in several cart paths where the elevation from the asphalt to the pavers is a concern. A proposal to repair and replace the pavers and using the old pavers at the other crossings for \$7,931. Another proposal was submitted to use all new bricks for \$11,930.67 which had support from the Board.

> On MOTION by Vice Chairman Schafer, seconded by Supervisor Obrien, with all in favor, the Board approved the proposal from Accurate Pavers for \$11,930.67 to use all new bricks.