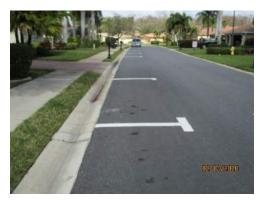

# D. Pavers at Cart Crossings Discussion

The Board had requested a proposal for repairing the pavers in several cart paths where the elevation from the asphalt to the pavers is a concern. A proposal to repair and replace the pavers and using the old pavers at the other crossings for \$7,931. Another proposal was submitted to use all new bricks for \$11,930.67 which had support from the Board.

> On MOTION by Vice Chairman Schafer, seconded by Supervisor Obrien, with all in favor, the Board approved the proposal from Accurate Pavers for \$11,930.67 to use all new bricks.