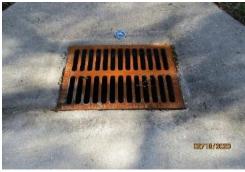

#### A. Storm Drain Inspection report and Cleaning Proposal

The drainage system inspection report was submitted and reviewed. Included were proposals for cleaning of the system addressing those structures which had either 25% or 40% blockage. Those structures with 25% or more of blockage would cost \$112,700 and if it was just those with 40% or more the cost was reduced to \$74,350. In addition, there were two additional proposals for using a Vactor truck to clean structures 175 to 183 for \$15,000 and the other to clean up vegetation, silt and other debris from in front of Structure 56 for \$1,500.

On MOTION by Vice Chairman Schafer, seconded by Supervisor Obrien, with all in favor, the Board approved cleaning all structures and pipe identified as having 40% or more of blockage for \$74,350. Also, the work is to be done in May or June and coordinated with Greg Kriesch.

 On MOTION by Supervisor Whitten, seconded by Supervisor Obrien, with all in favor, the Board approved cleaning of structures 175 to 183 for \$15,000 and cleaning of vegetation, silt and other debris from in front of Structure 56 for \$1,500 for a total of \$16,500.