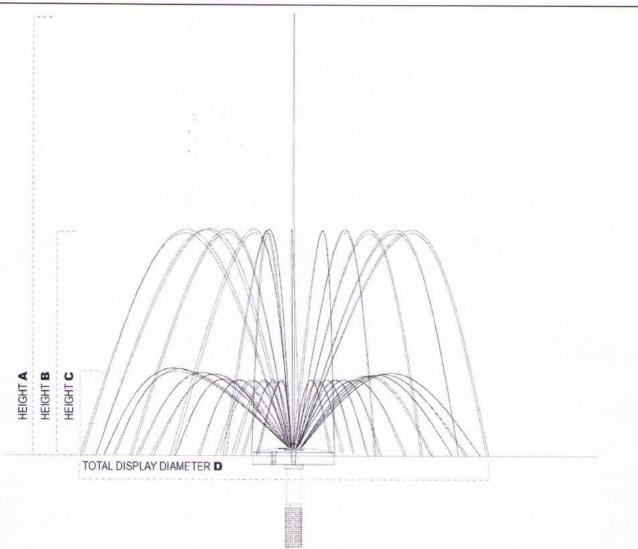

Display heads of plastics, PVC and/or "thermoplastics" are unacceptable.

#### UNDERWATER ELECTRICAL CABLES

STW-A rated, stamped "water resistant". 400 of 4/4 ga-pump, 400 of 12/3 ga-lights

#### FOUNTAIN CONTROL PANEL

- Steel NEMA 3R enclosure
- · Surge/Lightning Protection
- · Capacitive motor starter (single phase units)
- 2 24 hour time clocks
- Phase loss protection (3-phase units)
- Circuit breaker pump
- Circuit breaker lights (if equipped)
- · GFI protection pump
- GFI protection lights (if equipped)

#### WARRANTY (PARTS)

- · Fountain 4 years
- Light Fixtures (excludes bulbs) 2 years
- · Controls 1 year



STAINLESS STEEL INTAKE SCREEN

\*Vertex reserves the right to improve and change designs and/or specifications without notice or obligation.



## TRITIER™ VERTICAL SERIES



#### CHECK EITHER WITH OR WITHOUT LIGHTS

| Fountain Only   |     |     |     |     |     |     |     |     |     |
|-----------------|-----|-----|-----|-----|-----|-----|-----|-----|-----|
| With LED Lights |     |     |     |     |     |     | 1   |     |     |
| Motor HP        | 2   | 2   | 2   | 3   | 3   | 3   | 5   | 5   | 5   |
| Volts           | 230 | 230 | 208 | 230 | 230 | 208 | 230 | 230 | 208 |
| Phase           | 1   | 3   | 3   | 1   | 3   | 3   | 1   | 3   | 3   |
| AMP             | 14  | 8   | 9   | 17  | 10  | 13  | 28  | 17  | 21  |
| HT. A           | 18' | 18' | 18' | 23' | 23' | 23' | 30' | 30' | 30' |
| нт. в           | 10' | 10' | 10' | 13' | 13' | 13' | 16' | 16' | 16' |
| HT. C           | 4'  | 4'  | 4'  | 6'  | 6'  | 6'  | 9'  | 9,  | 9'  |
| Dia. D