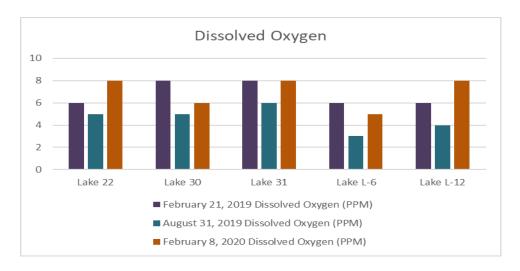

| N/A                    |                                  |  |
|                                                   |          |           |                                                    |                     |                        |                                  |  |
|                                                   |          |           |                                                    | 384                 |                        |                                  |  |

**b.** Dissolved Oxygen (DO) Tests: Lake & Wetlands completed the DO readings this month. Any reading over 2.00 is considered to be healthy and stabilized. Environmental factors such as temperature, wind, sun or clouds can cause changes to occur. Next readings will be taken during August 2020.



#### c. Littoral Plants:

i. Lake & Wetlands has been approved to reduce all the spike rush to a width of 10 feet. They are scheduled to begin killing off the spike rush in the lakes below starting later this month. If the spraying goes well the harvesting crew will be in shortly after to begin the removal.

| Lake #   | Spike Rush Width | Lake #    | Spike Rush Width |
|----------|------------------|-----------|------------------|
| •        | -                |           |                  |
| Lake #2  | 15-22 feet       | Lake #26  | Approx. 15 feet  |
| Lake #3  | 20-25 feet       | Lake #28  | 10-15 feet       |
| Lake #4a | 10-15 feet       | Lake #29  | 10-15 feet       |
| Lake #4b | 20-23 feet       | Lake #30c | 10-15 feet       |
| Lake #5a | 10-15 feet       | Lake #30d | App