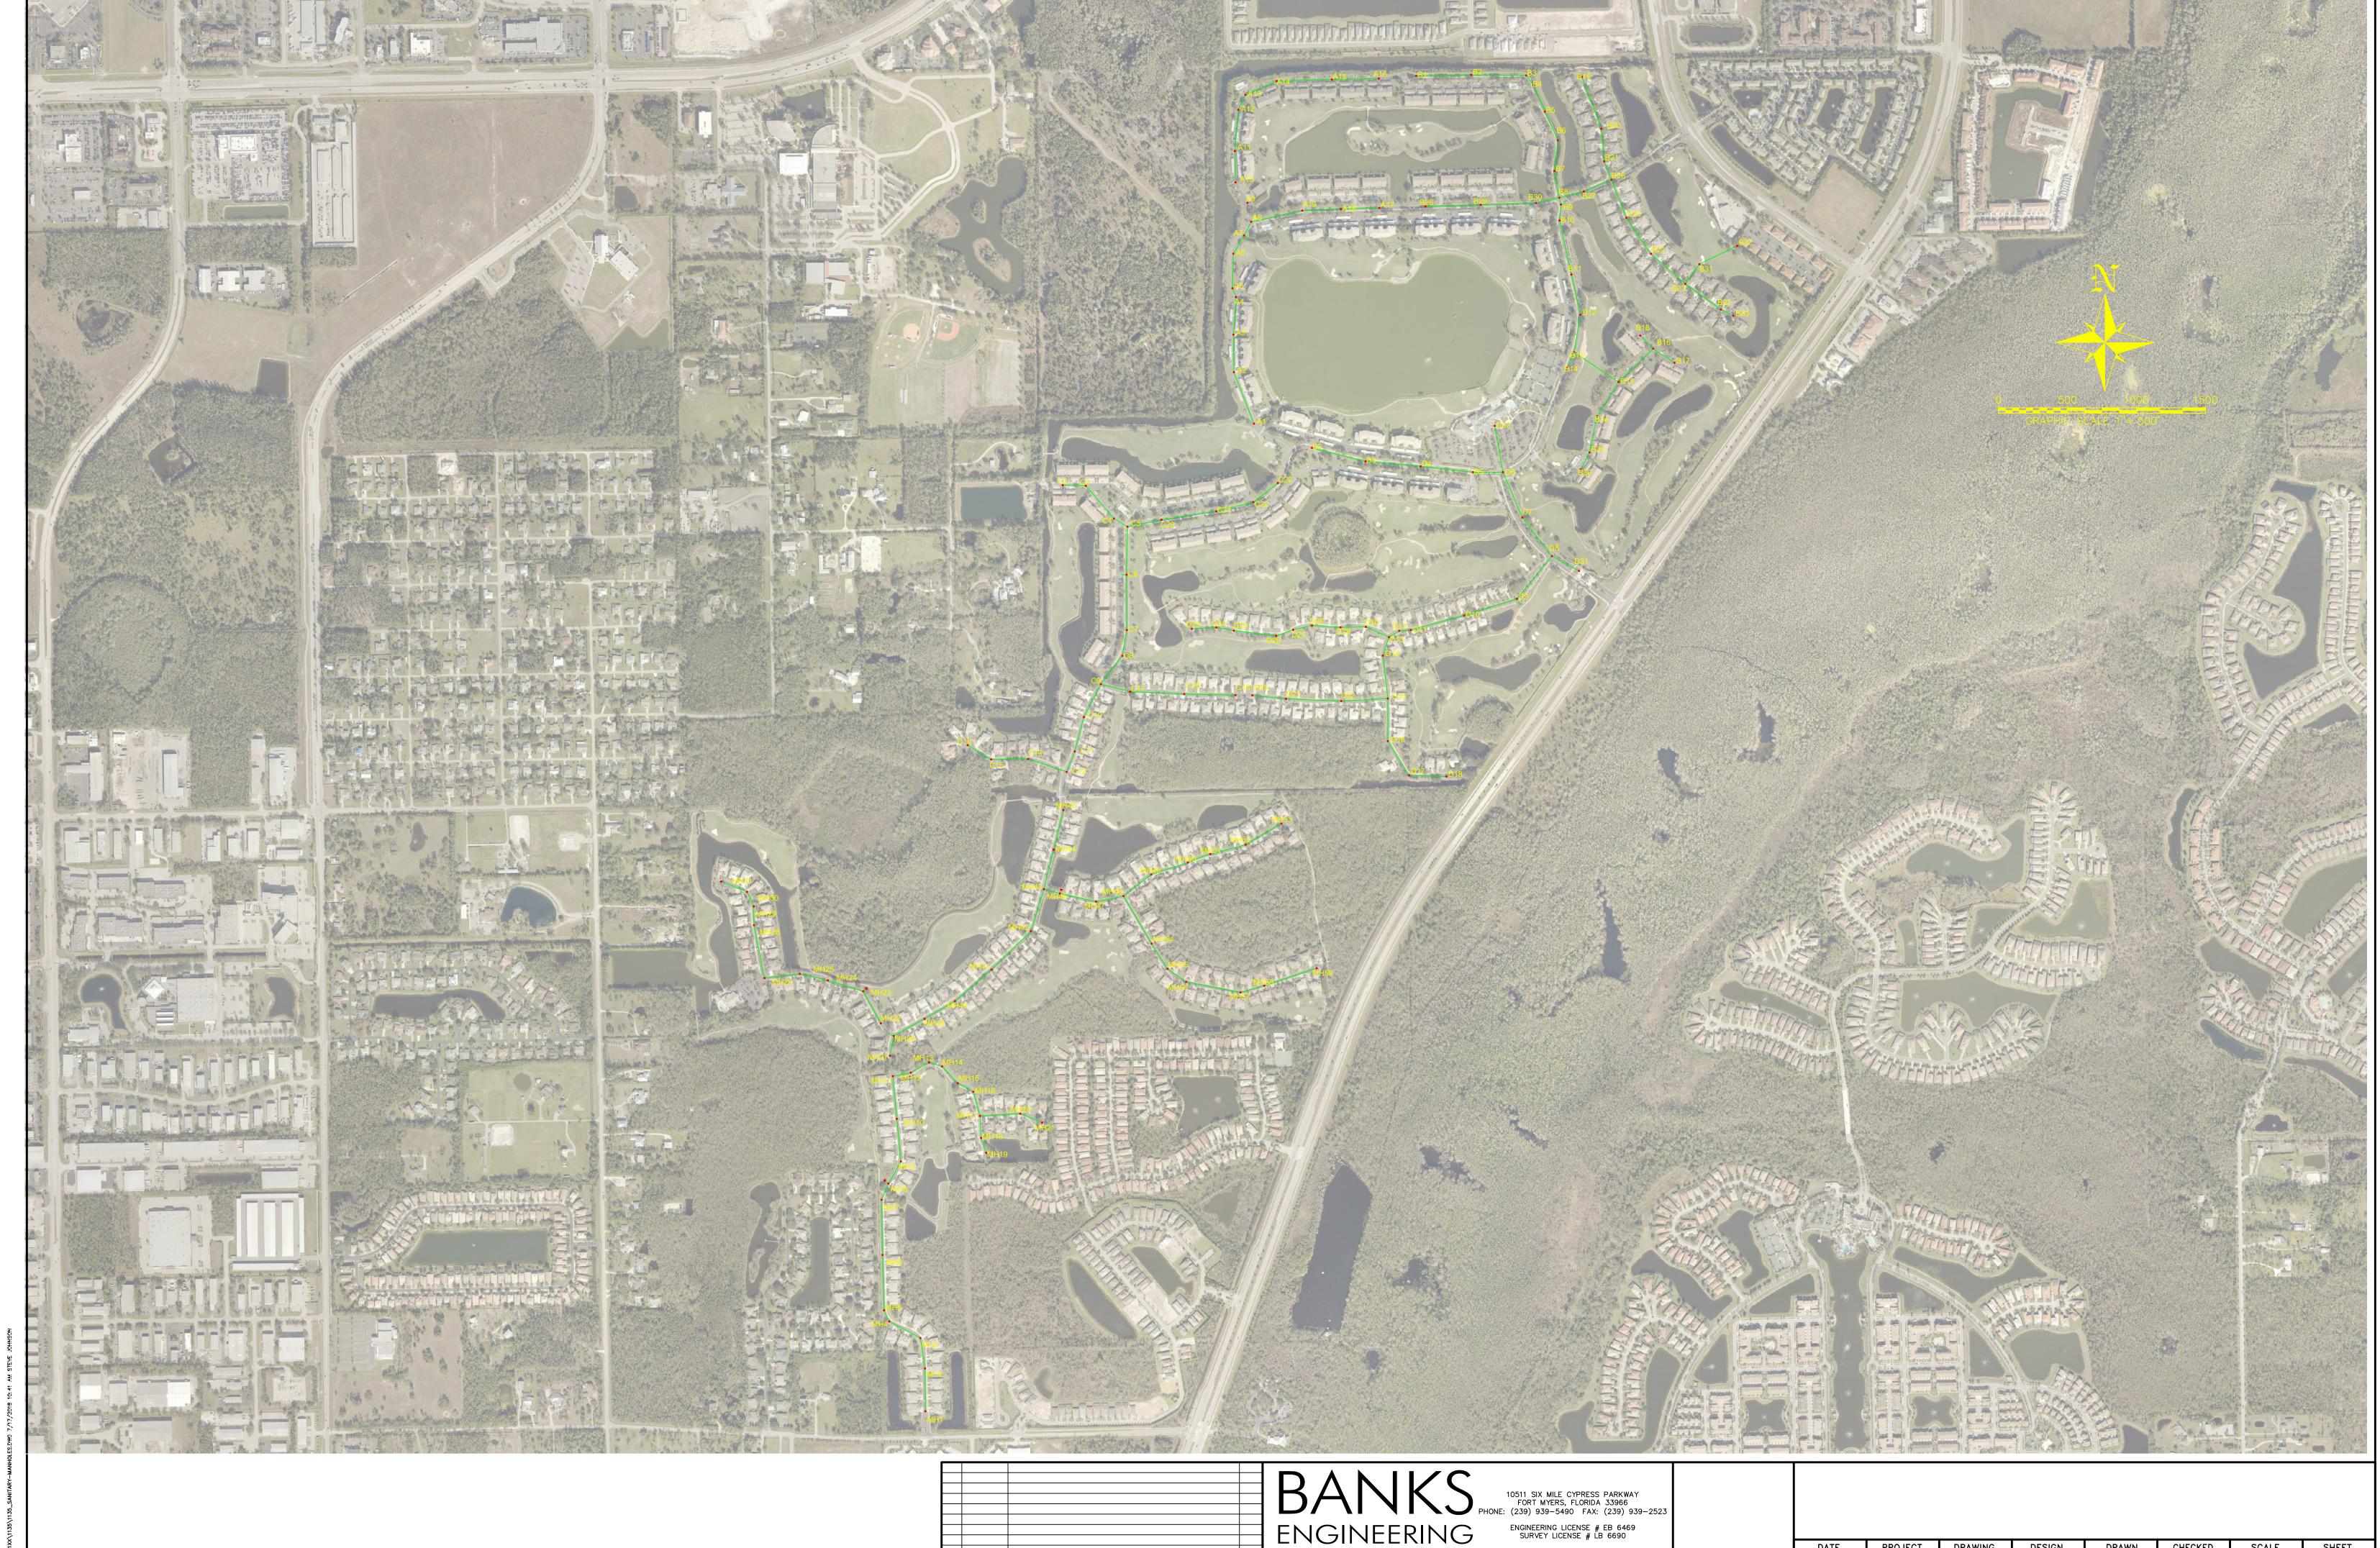

# Heritage Palms CDD

SANITARY SEWER MANHOLE COVER DEPTH EVALUATION REPORT

FEBRUARY 14, 2020

# **Heritage Palms CDD**

### <u>Community Field Services – Manhole Cover Depth Report</u> February 14<sup>th</sup>, 2020

Community Field Services personnel conducted a visual inspection of all 169 sanitary sewer manhole covers along all roadways throughout the Heritage Palms community during the week of February 10<sup>th</sup>, 2020. Each manhole cover was measured to determine its depth from the surface of the roadway asphalt. The sanitary sewer manhole covers are labeled as A1 thru A19, B1 thru B31, C1 thru C23, D1 thru D32 and MH1 thru MH59 and their locations can be found on the attached Sanitary Manhole Exhibit created by Banks Engineering.