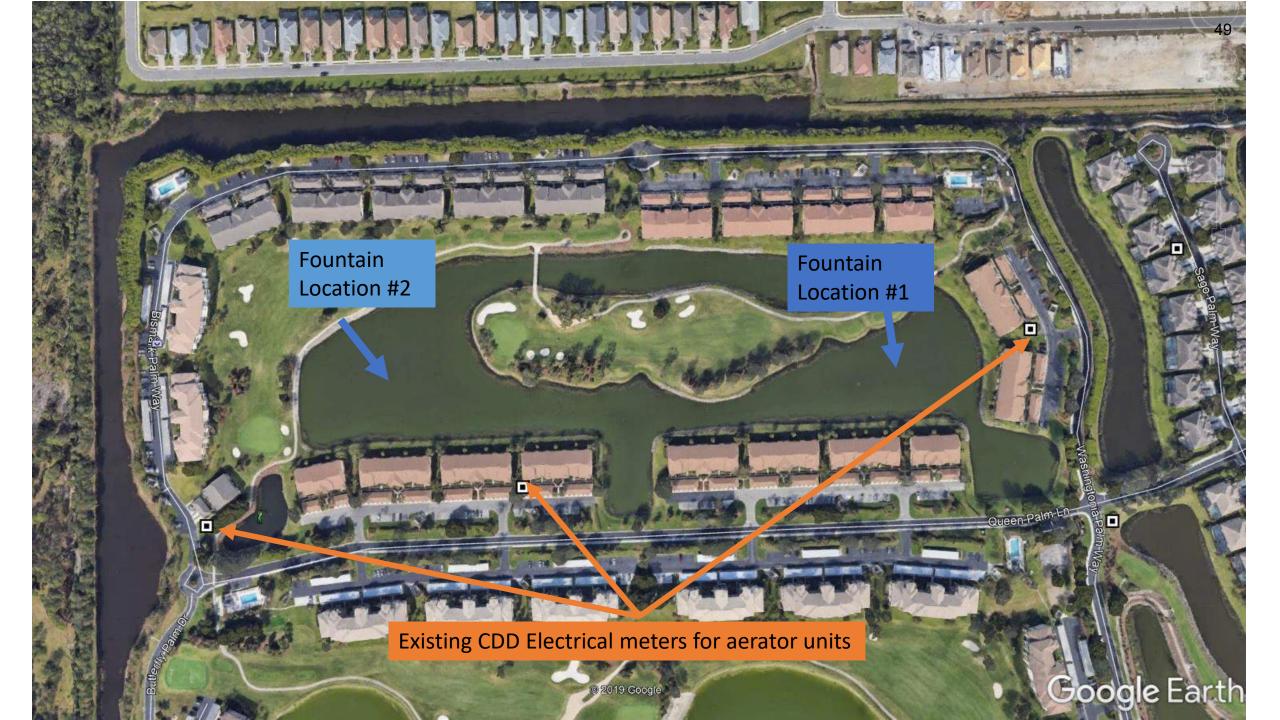

watt LED to over 6000watt halogen packages to fully illuminate even the largest display.
- Complete U.L. listed control panel:
- o Built to the needs / specs of each unit
- Equipped with GFI protection, surge arrestors, overload protection and time clocks never any add on "options" needed to get a fully equipped control panel that meets National Electrical Codes

Please let me know if you have any questions.

Thank you,

Chris Byrne

**Business Development Consultant** 

C: 239.246.3422 | P: 888.480.5253 | F: 888.358.0088 www.solitudelakemanagement.com



This e-mail together with any attachments is intended only for the recipient(s) named above. It may contain confidential and/or privileged information and express views or opinions that are those of the sender and not necessarily of







### Balance Sheet Heritage Palms Community Development District January 31, 2020

| · ·                                                                     | GENERAL<br>FUND                     |
|-------------------------------------------------------------------------|-------------------------------------|
| <u>ASSETS</u>                                                           |                                     |
| Cash - Iberia Operating Investments - Iberia Money Market Prepaid Items | 71,859.57<br>733,563.77<br>5,000.00 |
| TOTAL ASSETS                                                            | 810,423.34                          |
| LIABILITIES AND FUND BALANCES  LIABILITIES                              |                                     |
| FUND BALANCES