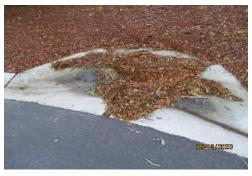

#### A. Storm Drain Inspection report and Cleaning Proposal

The drainage system inspection report was submitted and reviewed. Included were proposals for cleaning of the system addressing those structures which had either 25% or 40% blockage. Those structures with 25% or more of blockage would cost \$112,700 and if it was just those with 40% or more the cost was reduced to \$74,350. In addition, there were two additional proposals for using a Vactor truck to clean structures 175 to 183 for \$15,000 and the other to clean up vegetation, silt and other debris from in front of Structure 56 for \$1,500.

On MOTION by Vice Chairman Schafer, seconded by Supervisor Obrien, with all in favor, the Board approved cleaning all structures and pipe identified as having 40% or more of blockage for \$74,350. Also, the work is to be done in May or June and coordinated with Greg Kriesch.

 On MOTION by Supervisor Whitten, seconded by Supervisor Obrien, with all in favor, the Board approved cleaning of structures 175 to 183 for \$15,000 and cleaning of vegetation, silt and other debris from in front of Structure 56 for \$1,500 for a total of \$16,500.