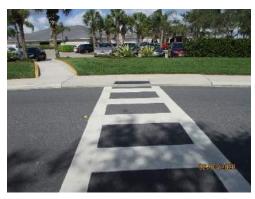

- On Wine Palm there are two areas of concrete that need to be repaired identified on page 22 of the Agenda Packet. The Board agreed to have the Field Manager make these repairs.
- Vice Chairman Schafer requested that the lanai screen in the preserve, mentioned on page 26 of the Agenda Packet, be removed from the preserve as soon as possible.
- The Board requested that the District Manager write an article regarding residents dumping into the drains for the community newsletter.
- It was discussed that the golf cart crossing pavers have sunken. The Board asked that these get repaired.