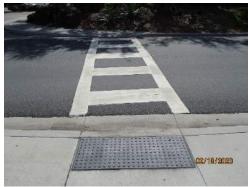

- On Wine Palm there are two areas of concrete that need to be repaired identified on page 22 of the Agenda Packet. The Board agreed to have the Field Manager make these repairs.
- Vice Chairman Schafer requested that the lanai screen in the preserve, mentioned on page 26 of the Agenda Packet, be removed from the preserve as soon as possible.
- The Board requested that the District Manager write an article regarding residents dumping into the drains for the community newsletter.
- It was discussed that the golf cart crossing pavers have sunken. The Board asked that these get repaired.