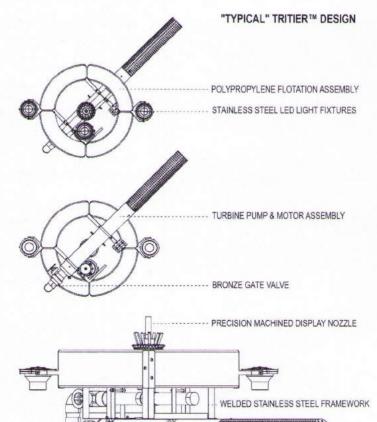

ure permanent display integrity. 2-piece swivel jets are unacceptable due to inherent ability to become loose and out of adjustment from water pressure and/or pump vibrations. Display heads of plastics, PVC and/or "thermoplastics" are unacceptable.

#### UNDERWATER ELECTRICAL CABLES

STW-A rated, stamped "water resistant". 400 of 4/4 ga-pump, 400 of 12/3 ga-lights

#### FOUNTAIN CONTROL PANEL

- Steel NEMA 3R enclosure
- · Surge/Lightning Protection
- · Capacitive motor starter (single phase units)
- 2 24 hour time clocks
- Phase loss protection (3-phase units)
- Circuit breaker pump
- Circuit breaker lights (if equipped)
- · GFI protection pump
- GFI protection lights (if equipped)

#### WARRANTY (PARTS)

- · Fountain 4 years
- Light Fixtures (excludes bulbs) 2 years
- · Controls 1 year



STAINLESS STEEL INTAKE SCREEN

\*Vertex reserves the right to improve and change designs and/or specifications without notice or obligation.



## TRITIER™ VERTICAL SERIES



#### CHECK EITHER WITH OR WITHOUT LIGHTS

| Fountain Only   |     |     |     |     |     |     |     |     |     |
|-----------------|-----|-----|-----|-----|-----|-----|-----|-----|-----|
| With LED Lights |     |     |     |     |     |     | 1   |     |     |
| Motor HP        | 2   | 2   | 2   | 3   | 3   | 3   | 5   | 5   | 5   |
| Volts           | 230 | 230 | 208 | 230 | 230 | 208 | 230 | 230 | 208 |
| Phase           | 1   | 3   | 3   | 1   | 3   | 3   | 1   | 3   | 3   |
| AMP             | 14  | 8   | 9   | 17  | 10  | 13  | 28  | 17  | 21  |
| HT. A           | 18' | 18' | 18' | 23' | 23' | 23' | 30' | 3