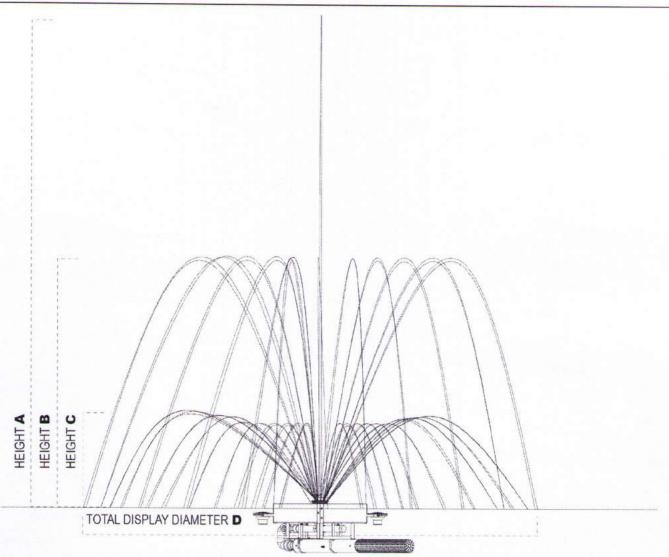

| 208 | 230     | 460 |
| 15  | 40'    | 20'    | 10'    | 55'      | 230         | 208 | 230     | 460 |

#### **NOZZLES**

Precision machined brass/bronze or stainless steel nozzles

#### **PUMPS/MOTORS**

- High performance turbine pump/motor assembly
- Stainless steel construction
- Water cooled: no oils, seals or o-rings to replace
- 4 year warranty

### **FLOTATION**

- Rotocast polypropylene with UV inhibitors for long life
- Individual leveling compartments for exact adjustments
- 4 year warranty

#### **CONTROL PANEL**

- UL listed per National Electrical Code
- Weatherproof steel enclosures

#### SUBMERSIBLE LIGHT FIXTURES

- Energy efficient LED, 140 lumens/watt
- Stainless steel housing
- 2 year warranty

#### **CABLES**

- STW-A rated
- 4 year warranty



## TRITIER" SERIES



CHECK EITHER WITH OR WITHOUT LIGHTS

| Fountain Only   |     |     |     |     |     |     |     |     |     |     |     |     |     |     |     |     |     | -   |
|-----------------|-----|-----|-----|-----|-----|-----|-----|-----|-----|-----|-----|-----|-----|-----|-----|-----|-----|-----|
| With LED Lights |     |     |     |     |     |     |     |     |     | 1   |     |     |     |     |     |     |     |     |
| Motor HP        | 2   | 2   | 2   | 3   | 3   | 3   | 5   | 5   | 5   | 7.5 | 7.5 | 7.5 | 10  | 10  | 10  | 15  | 15  | 15  |
| Volts           | 230 | 230 | 208 | 230 | 230 | 208 | 230 | 230 | 208 | 230 | 230 | 208 | 230 | 230 | 208 | 230 | 230 | 208 |
| Phase           | 1   | 3   | 3   | 1   | 3   | 3   | 1   | 3   | 3   | 1   | 3   | 3   | 1   | 3   | 3   | 1   | 3   |