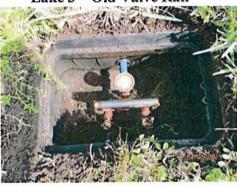

### A. Lake L-3 WCS Grate Replacement

The grate replacement estimate was approved by the Board for \$428.13 for a new grate Also approved was \$200 for the Field Manager to install the new grate and dispose of the old one.

On MOTION by Supervisor Whitten, seconded by Supervisor O'Brien, with all in favor, the grate replacement estimate was approved for \$428.13 along with

\$200 for the Field Manager to install this grate and dispose of the old grate.