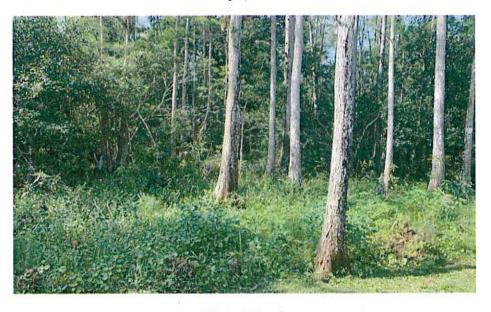

#### RESULTS AND DISCUSSION

The fieldwork for this inspection event May 8, 2019. As during the previous inspection, there was little to no exotics noted in preserve areas W1, W3, W5, W6, C5, or C6; these preserve areas appeared to be in good health, overall, and there were no areas of encroachment observed.

As noted during the previous site inspection, the amount of other overall nuisance and exotic species observed within the preserve areas inspected was less than 5%, and is insignificant, when looking at the overall preserve areas. The other remaining preserve areas were in good health and there were no areas of stressed or dying vegetation noted.