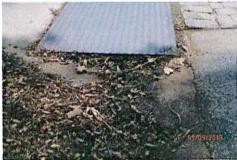

### E. Storm Drain Marker Installation Update

The Field Manager reported that they are working on this project currently. He estimates they are about forty percent done and that the project should be complete tomorrow.