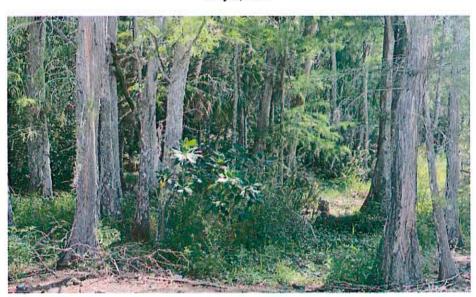

#### RESULTS AND DISCUSSION

The fieldwork for this inspection event May 8, 2019. As during the previous inspection, there was little to no exotics noted in preserve areas W1, W3, W5, W6, C5, or C6; these preserve areas appeared to be in good health, overall, and there were no areas of encroachment observed.

As noted during the previous site inspection, the amount of other overall nuisance and exotic species observed within the preserve areas inspected was less than 5%, and is insignificant, when looking at the overall preserve areas. The other remaining preserve areas were in good health and there were no areas of stressed or dying vegetation noted.