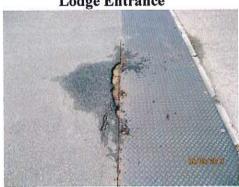

### D. City Paint Sidewalk Issue Update

Supervisor DeCotis informed the Board that he personally handed the mayor a letter and pictures on this subject and the mayor told him this will get taken care of immediately. Then the mayor's secretary called and told Supervisor DeCotis that she passed this along to the City Manager's Office. After a couple of weeks, Supervisor DeCotis called the City Manager's Office and they gave him the run around. The Board is not sure how to proceed with this.