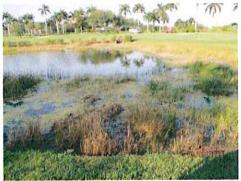

Exhibit A

Monitoring Map

Exhibit B

**Panoramic Photographs** 

Photostation 1 Panoramic Photograph Facing Northeast May 8, 2019

Photostation 2 Panoramic Photograph Facing Northwest May 8, 2019

Photostation 3 Panoramic Photograph Facing South May 8, 2019

Photostation 4
Panoramic Photograph
Facing Northwest
May 8, 2019

Photostation 5 Panoramic Photograph Facing East May 8, 2019

Photostation 6 Panoramic Photograph Facing Northeast May 8, 2019

Photostation 7 Panoramic Photograph Facing South May 8, 2019

Photostation 8
Panoramic Photograph
Facing North
May 8, 2019

|            | Heritage Palms CDD                                                                                                                                         |                                      |
|------------|------------------------------------------------------------------------------------------------------------------------------------------------------------|--------------------------------------|
|            | Remaining Perimeter Fence Issues                                                                                                                           |                                      |
| Map Number | Issue at Location                                                                                                                                          | Can Item be<br>Repaired Right<br>Now |
| 1          | Rusted out top post needs to be replaced.                                                                                                                  | Yes                                  |
| 2          | Ficus heavily growing into fence. To replace the fence all of the ficus trees would need to be cut down unless a new fence would build 2 feet further out. | No                                   |
| 3          | Top bar disconnected.                                                                                                                                      | Yes                                  |
| 4          | Up rooted tree needs to be removed to repair 2 section of fence.                                                                                           | No                                   |
| _ 5        | Ficus leaning on fence. Trees need to be removed before repairs can be completed.                                                                          | No                                   |
| 6          | Remove tree stump before fence can be repaired.                                                                                                            | No                                   |
| 7          | Fallen trees have been removed. Large section of fence needs to be replaced.                                                                               | Yes                                  |
| 8          | Rusted out top post needs to be replaced.                                                                                                                  | Yes                                  |
| 9          | 4 to 6 rusted out posts need to be replaced.                                                                                                               | Yes                                  |
| 10         | Small hole in fence needs to be repaired.                                                                                                                  | Yes                                  |
| 11         | Gate needs repairs. Large branches need to be cut.                                                                                                         | No                                   |
| 12         | Large up rooted tree needs to be removed to repair fence.                                                                                                  | No                                   |