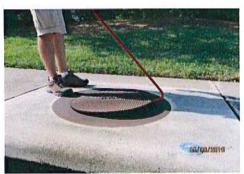

237 238

239 240

It was discussed that the safety committee is concerned with the manhole covers seeming loose and creating quite a bump whenever driven over. There are 169 manhole covers in the community. The Board gave the Field Manager authority to raise four manhole covers by 1 inch, at \$250 per location. The Board agreed that if the manhole covers dip below 1.5 inches or more, then they will raise them. However, if they don't dip lower than 1 inch, they will not raise them.

On MOTION by Vice Chair Schafer, seconded by Supervisor O'Brien, with all in favor except Supervisor Whitten, four manholes were approved to be raised for \$250 per manhole.

The safety committee wants to come and make a fifteen-minute presentation to the Board next meeting regarding the manhole covers and crosswalks. This will be on the Agenda for next month.