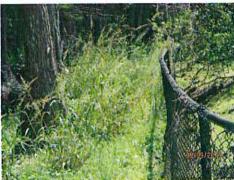

### C. Perimeter Fence Repairs Update

The Field Manager stated that the contractor should be finishing up in a day or two and then he will do his finial inspection. The standing water on Tiger Palm delayed the project, but it has cleared up enough and they are finishing up this area currently. The Field Manager explained that there is always standing water on Tiger Palm. Therefore, in about 5-7 years this fencing will have to be replaced again, unless the Board considers raising the elevation in the future. The main problem with raising the elevation is that this area is part of the preserve. As such, there are restrictions on what can be done. The Board decided to monitor it for now as the new fence just went in and consider raising the elevation in the future.

The Chairman asked the Field Manager to create a document to show the Board the other five fencing issues, the cause of the issue and what would be needed to fix the issues.

Photostation 8
Panoramic Photograph
Facing North
May 8, 2019

|            | Heritage Palms CDD                                                                                                                                         |                                      |
|------------|------------------------------------------------------------------------------------------------------------------------------------------------------------|--------------------------------------|
|            | Remaining Perimeter Fence Issues                                                                                                                           |                                      |
| Map Number | Issue at Location                                                                                                                                          | Can Item be<br>Repaired Right<br>Now |
| 1          | Rusted out top post needs to be replaced.                                                                                                                  | Yes                                  |
| 2          | Ficus heavily growing into fence. To replace the fence all of the ficus trees would need to be cut down unless a new fence would build 2 feet further out. | No                                   |
| 3          | Top bar disconnected.                                                                                                                                      | Yes                                  |
| 4          | Up rooted tree needs to be removed to repair 2 section of fence.                                                                                           | No                                   |
| _ 5        | Ficus leaning on fence. Trees need to be removed before repairs can be completed.                                                                          | No                                   |
| 6          | Remove tree stump before fence can be repaired.                                                                                                            | No                                   |
| 7          | Fallen trees have been removed. Large section of fence needs to be replaced.                                                                               | Yes                                  |
| 8          | Rusted out top post needs to be replaced.                                                                                                                  | Yes                                  |
| 9          | 4 to 6 rusted out posts need to be replaced.                                                                                                               | Yes                                  |
| 10         | Small hole in fence needs to be repaired.                                                                                                                  | Yes                                  |
| 11         | Gate needs repairs. Large branches need to be cut.                                                                                                         | No                                   |
| 12         | Large up rooted tree needs to be removed to repair fence.                                                                                                  | No                                   |