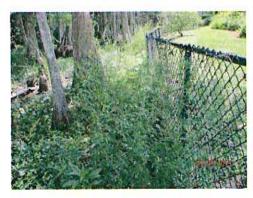

### C. Perimeter Fence Repairs Update

The Field Manager stated that the contractor should be finishing up in a day or two and then he will do his finial inspection. The standing water on Tiger Palm delayed the project, but it has cleared up enough and they are finishing up this area currently. The Field Manager explained that there is always standing water on Tiger Palm. Therefore, in about 5-7 years this fencing will have to be replaced again, unless the Board considers raising the elevation in the future. The main problem with raising the elevation is that this area is part of the preserve. As such, there are restrictions on what can be done. The Board decided to monitor it for now as the new fence just went in and consider raising the elevation in the future.

The Chairman asked the Field Manager to create a document to show the Board the other five fencing issues, the cause of the issue and what would be needed to fix the issues.

Photostation 8
Panoramic Photograph
Facing North
May 8, 2019

|            | Heritage Palms CDD                                                                                                                                         |                                      |
|------------|------------------------------------------------------------------------------------------------------------------------------------------------------------|--------------------------------------|
|            | Remaining Perimeter Fence Issues                                                                                                                           |                                      |
| Map Number | Issue at Location                                                                                                                                          | Can Item be<br>Repaired Right<br>Now |
| 1          | Rusted out top post needs to be replaced.                                                                                                                  | Yes                                  |
| 2          | Ficus heavily growing into fence. To replace the fence all of the ficus trees would need to be cut down unless a new fence would build 2 feet further out. | No                                   |
| 3          | Top bar disconnected.                                                                                                                                      | Yes                                  |
| 4          | Up rooted tree needs to be removed to repair 2 section of fence.                                                                                           | No                                   |
| _ 5        | Ficus leaning on fence. Trees need to be removed before repairs can be completed.                                                                          | No                                   |
| 6          | Remove tree stump before fence can be repaired.                                                                                                            | No                                   |
| 7          | Fallen trees have been removed. Large section of fence needs to be replaced.                                                                               | Yes                                  |
| 8          | Rusted out top post needs to be replaced.                                                                                                                  | Yes                                  |
| 9          | 4 to 6 rusted out posts need to be replaced.                                                                                                               | Yes                                  |
| 10         | Small hole in fence needs to be repaired.                                                                                                                  | Yes                                  |
| 11         | Gate needs repairs. Large branches need to be cut.                                                                                                         | No                                   |
| 12         | Large up rooted tree needs to be removed to repair fence.                                                                                                  | No                                   |