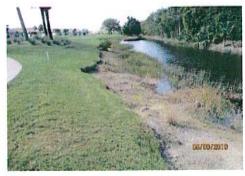

#### SUMMARY

Overall, the preserve areas were in good condition. The water level throughout the preserve area ranged from dry to saturated. There was evidence of wildlife utilization throughout the preserve (ie. scat and game trails). The area that contained the most concentration of nuisance and exotic species was still the buffer area along C2, as it was during the previous site inspection; this area can be seen in panoramic photograph number 4.