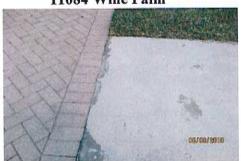

# A. Field Report for March 2019

 The Board reviewed the submitted Field Report with questions/comments as follows:

 • The Board asked about the sidewalk marked red or orange at Wine Palm Road. They were wondering if this area of raised up sidewalk will be getting grinded down soon as it has been marked for a few months now. The Field Manager responded that he collects a list of areas to be grinded down for when he calls the contractor to come in and do this work, and this location is on his list to be done next.