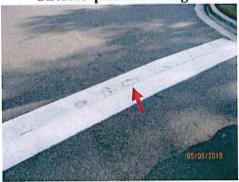

# A. Field Report for March 2019

 The Board reviewed the submitted Field Report with questions/comments as follows:

 • The Board asked about the sidewalk marked red or orange at Wine Palm Road. They were wondering if this area of raised up sidewalk will be getting grinded down soon as it has been marked for a few months now. The Field Manager responded that he collects a list of areas to be grinded down for when he calls the contractor to come in and do this work, and this location is on his list to be done next.