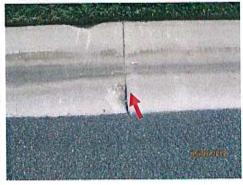

# B. Fiscal Year 2017 Micro-Surfacing Project Update Permit Closure

The District Manager has been having issues contacting the contractor that owns the permit to get them to close this permit out. The Board is very unhappy with this and would like to know the implications of having an open permit. The Board requested that

the District's Attorney send out a letter to the Contractor asking them to close out this permit and to copy the City in this letter.

Supervisor Whitten commented on seeing a small pothole or opening in the microsurfacing near the intersection of the main clubhouse on Washingtonia, between the stop sign and the crosswalk.