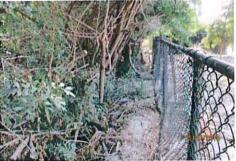

Photostation 8
Panoramic Photograph
Facing North
May 8, 2019

|            | Heritage Palms CDD                                                                                                                                         |                                      |
|------------|------------------------------------------------------------------------------------------------------------------------------------------------------------|--------------------------------------|
|            | Remaining Perimeter Fence Issues                                                                                                                           |                                      |
| Map Number | Issue at Location                                                                                                                                          | Can Item be<br>Repaired Right<br>Now |
| 1          | Rusted out top post needs to be replaced.                                                                                                                  | Yes                                  |
| 2          | Ficus heavily growing into fence. To replace the fence all of the ficus trees would need to be cut down unless a new fence would build 2 feet further out. | No                                   |
| 3          | Top bar disconnected.                                                                                                                                      | Yes                                  |
| 4          | Up rooted tree needs to be removed to repair 2 section of fence.                                                                                           | No                                   |
| _ 5        | Ficus leaning on fence. Trees need to be removed before repairs can be completed.                                                                          | No                                   |
| 6          | Remove tree stump before fence can be repaired.                                                                                                            | No                                   |
| 7          | Fallen trees have been removed. Large section of fence needs to be replaced.                                                                               | Yes                                  |
| 8          | Rusted out top post needs to be replaced.                                                                                                                  | Yes                                  |
| 9          | 4 to 6 rusted out posts need to be replaced.                                                                                                               | Yes                                  |
| 10         | Small hole in fence needs to be repaired.                                                                                                                  | Yes                                  |
| 11         | Gate needs repairs. Large branches need to be cut.                                                                                                         | No                                   |
| 12         | Large up rooted tree needs to be removed to repair fence.                                                                                                  | No                                   |