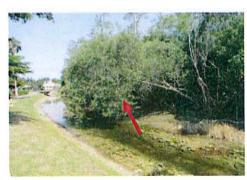

Photostation 8
Panoramic Photograph
Facing North
May 8, 2019

|            | Heritage Palms CDD                                                                                                                                         |                                      |
|------------|------------------------------------------------------------------------------------------------------------------------------------------------------------|--------------------------------------|
|            | Remaining Perimeter Fence Issues                                                                                                                           |                                      |
| Map Number | Issue at Location                                                                                                                                          | Can Item be<br>Repaired Right<br>Now |
| 1          | Rusted out top post needs to be replaced.                                                                                                                  | Yes                                  |
| 2          | Ficus heavily growing into fence. To replace the fence all of the ficus trees would need to be cut down unless a new fence would build 2 feet further out. | No                                   |
| 3          | Top bar disconnected.                                                                                                                                      | Yes                                  |
| 4          | Up rooted tree needs to be removed to repair 2 section of fence.                                                                                           | No                                   |
| _ 5        | Ficus leaning on fence. Trees need to be removed before repairs can be completed.                                                                          | No                                   |
| 6          | Remove tree stump before fence can be repaired.                                                                                                            | No                                   |
| 7          | Fallen trees have been removed. Large section of fence needs to be replaced.                                                                               | Yes                                  |
| 8          | Rusted out top post needs to be replaced.                                                                                                                  | Yes                                  |
| 9          | 4 to 6 rusted out posts need to be replaced.                                                                                                               | Yes                                  |
| 10         | Small hole in fence needs to be repaired.                                                                                                                  | Yes                                  |
| 11         | Gate needs repairs. Large branches need to be cut.                                                                                                         | No                                   |
| 12         | Large up rooted tree needs to be removed to repair fence.                                                                                                  | No                                   |