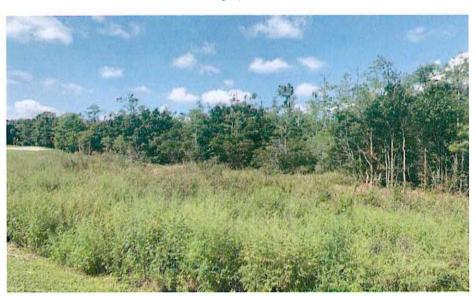

#### RESULTS AND DISCUSSION

The fieldwork for this inspection event May 8, 2019. As during the previous inspection, there was little to no exotics noted in preserve areas W1, W3, W5, W6, C5, or C6; these preserve areas appeared to be in good health, overall, and there were no areas of encroachment observed.

Also as noted within the previous inspection, nuisance species noted within the other preserve areas (W2, W4, C1, C2, C3 C4) include species such as ragweed (*Ambrosia artemisiifolia*), Spanish needle (*Bidens alba*), purple thistle (*Cirsium horridulum*), and various other weedy species. Exotic

#### SUMMARY

Overall, the preserve areas were in good condition. The water level throughout the preserve area ranged from dry to saturated. There was evidence of wildlife utilization throughout the preserve (ie. scat and game trails). The area that contained the most concentration of nuisance and exotic species was still the buffer area along C2, as it was during the previous site inspection; this area can be seen in panoramic photograph number 4.