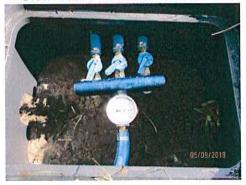

### A. Lake L-3 WCS Grate Replacement

The grate replacement estimate was approved by the Board for \$428.13 for a new grate Also approved was \$200 for the Field Manager to install the new grate and dispose of the old one.

On MOTION by Supervisor Whitten, seconded by Supervisor O'Brien, with all in favor, the grate replacement estimate was approved for \$428.13 along with

\$200 for the Field Manager to install this grate and dispose of the old grate.