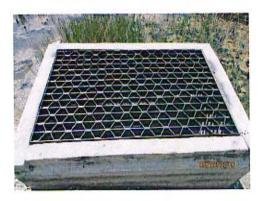

### A. Lake L-3 WCS Grate Replacement

The grate replacement estimate was approved by the Board for \$428.13 for a new grate Also approved was \$200 for the Field Manager to install the new grate and dispose of the old one.

On MOTION by Supervisor Whitten, seconded by Supervisor O'Brien, with all in favor, the grate replacement estimate was approved for \$428.13 along with

\$200 for the Field Manager to install this grate and dispose of the old grate.