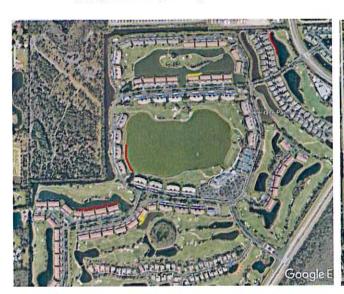

### Photographic Documentation

Panoramic photographs will be taken in any areas that require additional maintenance. These photographs will provide physical documentation of the current condition and appearance of the area. Locations of the photostations will vary during each inspection, depending on areas of recommended maintenance. Please refer to the Monitoring Map, attached as Exhibit A. This is an aerial map with an overlay of the conservation easements and locations of the panoramic photographs taken. Exhibit B includes the panoramic photographs taken at each photostation.

#### RESULTS AND DISCUSSION

The fieldwork for this inspection event May 8, 2019. As during the previous inspection, there was little to no exotics noted in preserve areas W1, W3, W5, W6, C5, or C6; these preserve areas appeared to be in good health, overall, and there were no areas of encroachment observed.