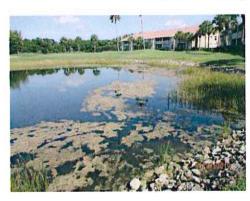

#### SUMMARY

Overall, the preserve areas were in good condition. The water level throughout the preserve area ranged from dry to saturated. There was evidence of wildlife utilization throughout the preserve (ie. scat and game trails). The area that contained the most concentration of nuisance and exotic species was still the buffer area along C2, as it was during the previous site inspection; this area can be seen in panoramic photograph number 4.

Exhibit A

Monitoring Map

Exhibit B

**Panoramic Photographs** 

Photostation 1 Panoramic Photograph Facing Northeast May 8, 2019

Photostation 2 Panoramic Photograph Facing Northwest May 8, 2019

Photostation 3 Panoramic Photograph Facing South May 8, 2019

Photostation 4
Panoramic Photograph
Facing Northwest
May 8, 2019

Photostation 5 Panoramic Photograph Facing East May 8, 2019

Photostation 6 Panoramic Photograph Facing Northeast May 8, 2019

Photostation 7 Panoramic Photograph Facing South May 8, 2019