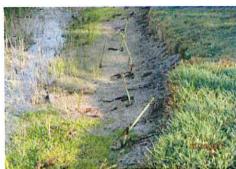

#### SUMMARY

Overall, the preserve areas were in good condition. The water level throughout the preserve area ranged from dry to saturated. There was evidence of wildlife utilization throughout the preserve (ie. scat and game trails). The area that contained the most concentration of nuisance and exotic species was still the buffer area along C2, as it was during the previous site inspection; this area can be seen in panoramic photograph number 4.

The coverage of nuisance and exotic vegetation including ragweed (Ambrosia artemisiifolia), Spanish needle (Bidens alba), purple thistle (Cirsium horridulum), water hyacinth (Eichhornia crassipes), water spangles (Salvinia minima), torpedo grass (Panicum repens), primrose willow (Ludwigia peruviana), cattail (Typha sp.), climbing hempvine (Mikania scandens), and old world climbing fern (Lygodium microphyllum) in the preserves noted above are still within the allowable permitted thresholds; however, treatment within these areas is recommended in order to prohibit further growth of these species.

As noted during the previous site inspection, the amount of other overall nuisance and exotic species observed within the preserve areas inspected was less than 5%, and is insignificant, when looking at the overall preserve areas. The other remaining preserve areas were in good health and there were no areas of stressed or dying vegetation noted.