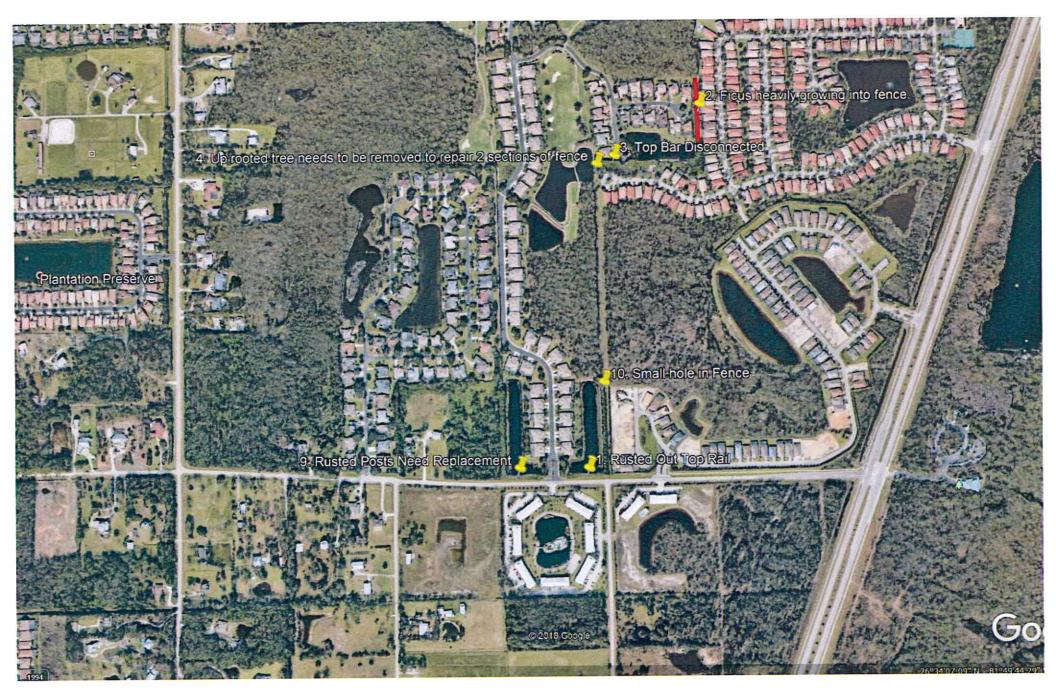

### C. Perimeter Fence Repairs Update

The Field Manager stated that the contractor should be finishing up in a day or two and then he will do his finial inspection. The standing water on Tiger Palm delayed the project, but it has cleared up enough and they are finishing up this area currently. The Field Manager explained that there is always standing water on Tiger Palm. Therefore, in about 5-7 years this fencing will have to be replaced again, unless the Board considers raising the elevation in the future. The main problem with raising the elevation is that this area is part of the preserve. As such, there are restrictions on what can be done. The Board decided to monitor it for now as the new fence just went in and consider raising the elevation in the future.

The Chairman asked the Field Manager to create a document to show the Board the other five fencing issues, the cause of the issue and what would be needed to fix the issues.

Photostation 8
Panoramic Photograph
Facing North
May 8, 2019

|            | Heritage Palms CDD                                                                                                                                         |                                      |
|------------|------------------------------------------------------------------------------------------------------------------------------------------------------------|--------------------------------------|
|            | Remaining Perimeter Fence Issues                                                                                                                           |                                      |
| Map Number | Issue at Location                                                                                                                                          | Can Item be<br>Repaired Right<br>Now |
| 1          | Rusted out top post needs to be replaced.                                                                                                                  | Yes                                  |
| 2          | Ficus heavily growing into fence. To replace the fence all of the ficus trees would need to be cut down unless a new fence would build 2 feet further out. | No                                   |
| 3          | Top bar disconnected.                                                                                                                                      | Yes                                  |
| 4          | Up rooted tree needs to be removed to repair 2 section of fence.                                                                                           | No                                   |
| _ 5        | Ficus leaning on fence. Trees need to be removed before repairs can be completed.                                                                          | No                                   |
| 6          | Remove tree stump before fence can be repaired.                                                                                                            | No                                   |
| 7          | Fallen trees have been removed. Large section of fence needs to be replaced.                                                                               | Yes                                  |
| 8          | Rusted out top post needs to be replaced.                                                                                                                  | Yes                                  |
| 9          | 4 to 6 rusted out posts need to be replaced.                                                                                                               | Yes                                  |
| 10         | Small hole in fence needs to be repaired.                                                                                                                  | Yes                                  |
| 11         | Gate needs repairs. Large branches need to be cut.                                                                                                         | No                                   |
| 12         | Large up rooted tree needs to be removed to repair fence.                                                                                                  | No                                   |