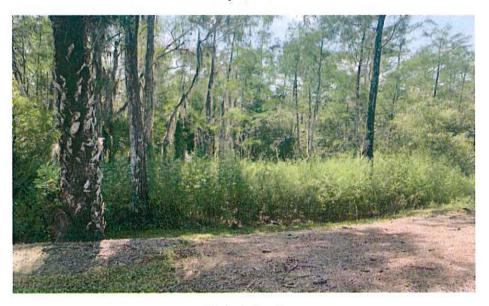

#### RESULTS AND DISCUSSION

The fieldwork for this inspection event May 8, 2019. As during the previous inspection, there was little to no exotics noted in preserve areas W1, W3, W5, W6, C5, or C6; these preserve areas appeared to be in good health, overall, and there were no areas of encroachment observed.

Also as noted within the previous inspection, nuisance species noted within the other preserve areas (W2, W4, C1, C2, C3 C4) include species such as ragweed (*Ambrosia artemisiifolia*), Spanish needle (*Bidens alba*), purple thistle (*Cirsium horridulum*), and various other weedy species. Exotic

#### SUMMARY

Overall, the preserve areas were in good condition. The water level throughout the preserve area ranged from dry to saturated. There was evidence of wildlife utilization throughout the preserve (ie. scat and game trails). The area that contained the most concentration of nuisance and exotic species was still the buffer area along C2, as it was during the previous site inspection; this area can be seen in panoramic photograph number 4.