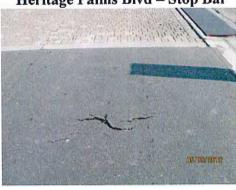

# B. Fiscal Year 2017 Micro-Surfacing Project Update Permit Closure

The District Manager has been having issues contacting the contractor that owns the permit to get them to close this permit out. The Board is very unhappy with this and would like to know the implications of having an open permit. The Board requested that

the District's Attorney send out a letter to the Contractor asking them to close out this permit and to copy the City in this letter.

Supervisor Whitten commented on seeing a small pothole or opening in the microsurfacing near the intersection of the main clubhouse on Washingtonia, between the stop sign and the crosswalk.