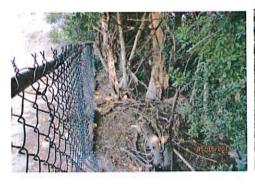

Photostation 8
Panoramic Photograph
Facing North
May 8, 2019

|            | Heritage Palms CDD                                                                                                                                         |                                      |
|------------|------------------------------------------------------------------------------------------------------------------------------------------------------------|--------------------------------------|
|            | Remaining Perimeter Fence Issues                                                                                                                           |                                      |
| Map Number | Issue at Location                                                                                                                                          | Can Item be<br>Repaired Right<br>Now |
| 1          | Rusted out top post needs to be replaced.                                                                                                                  | Yes                                  |
| 2          | Ficus heavily growing into fence. To replace the fence all of the ficus trees would need to be cut down unless a new fence would build 2 feet further out. | No                                   |
| 3          | Top bar disconnected.                                                                                                                                      | Yes                                  |
| 4          | Up rooted tree needs to be removed to repair 2 section of fence.                                                                                           | No                                   |
| _ 5        | Ficus leaning on fence. Trees need to be removed before repairs can be completed.                                                                          | No                                   |
| 6          | Remove tree stump before fence can be repaired.                                                                                                            | No                                   |
| 7          | Fallen trees have been removed. Large section of fence needs to be replaced.                                                                               | Yes                                  |
| 8          | Rusted out top post needs to be replaced.                                                                                                                  | Yes                                  |
| 9          | 4 to 6 rusted out posts need to be replaced.                                                                                                               | Yes                                  |
| 10         | Small hole in fence needs to be repaired.                                                                                                                  | Yes                                  |
| 11         | Gate needs repairs. Large branches need to be cut.                                                                                                         | No                                   |
| 12         | Large up rooted tree needs to be removed to repair fence.                                                                                                  | No                                   |