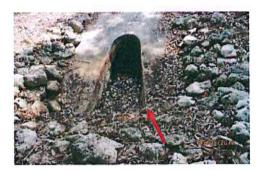

#### SUMMARY

Overall, the preserve areas were in good condition. The water level throughout the preserve area ranged from dry to saturated. There was evidence of wildlife utilization throughout the preserve (ie. scat and game trails). The area that contained the most concentration of nuisance and exotic species was still the buffer area along C2, as it was during the previous site inspection; this area can be seen in panoramic photograph number 4.