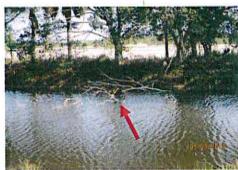

Photostation 8
Panoramic Photograph
Facing North
May 8, 2019

|            | Heritage Palms CDD                                                                                                                                         |                                      |
|------------|------------------------------------------------------------------------------------------------------------------------------------------------------------|--------------------------------------|
|            | Remaining Perimeter Fence Issues                                                                                                                           |                                      |
| Map Number | Issue at Location                                                                                                                                          | Can Item be<br>Repaired Right<br>Now |
| 1          | Rusted out top post needs to be replaced.                                                                                                                  | Yes                                  |
| 2          | Ficus heavily growing into fence. To replace the fence all of the ficus trees would need to be cut down unless a new fence would build 2 feet further out. | No                                   |
| 3          | Top bar disconnected.                                                                                                                                      | Yes                                  |
| 4          | Up rooted tree needs to be removed to repair 2 section of fence.                                                                                           | No                                   |
| _ 5        | Ficus leaning on fence. Trees need to be removed before repairs can be completed.                                                                          | No                                   |
| 6          | Remove tree stump before fence can be repaired.                                                                                                            | No                                   |
| 7          | Fallen trees have been removed. Large section of fence needs to be replaced.                                                                               | Yes                                  |
| 8          | Rusted out top post needs to be replaced.                                                                                                                  | Yes                                  |
| 9          | 4 to 6 rusted out posts need to be replaced.                                                                                                               | Yes                                  |
| 10         | Small hole in fence needs to be repaired.                                                                                                                  | Yes                                  |
| 11         | Gate needs repairs. Large branches need to be cut.                                                                                                         | No                                   |
| 12         | Large up rooted tree needs to be removed to repair fence.                                                                                                  | No                                   |