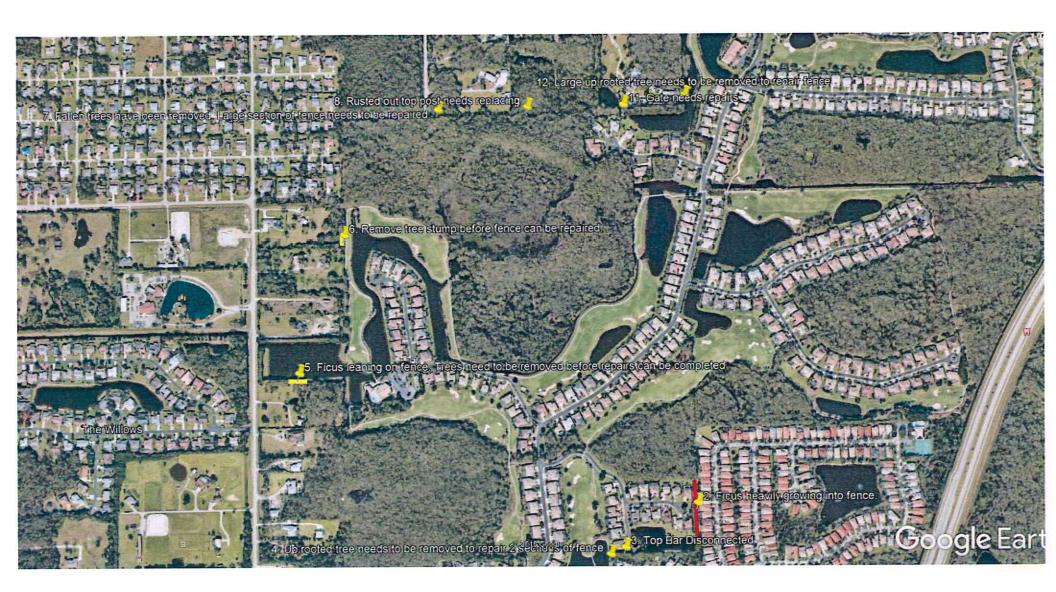

### C. Perimeter Fence Repairs Update

The Field Manager stated that the contractor should be finishing up in a day or two and then he will do his finial inspection. The standing water on Tiger Palm delayed the project, but it has cleared up enough and they are finishing up this area currently. The Field Manager explained that there is always standing water on Tiger Palm. Therefore, in about 5-7 years this fencing will have to be replaced again, unless the Board considers raising the elevation in the future. The main problem with raising the elevation is that this area is part of the preserve. As such, there are restrictions on what can be done. The Board decided to monitor it for now as the new fence just went in and consider raising the elevation in the future.

The Chairman asked the Field Manager to create a document to show the Board the other five fencing issues, the cause of the issue and what would be needed to fix the issues.

Photostation 8
Panoramic Photograph
Facing North
May 8, 2019

|            | Heritage Palms CDD                                                                                                                                         |                                      |
|------------|------------------------------------------------------------------------------------------------------------------------------------------------------------|--------------------------------------|
|            | Remaining Perimeter Fence Issues                                                                                                                           |                                      |
| Map Number | Issue at Location                                                                                                                                          | Can Item be<br>Repaired Right<br>Now |
| 1          | Rusted out top post needs to be replaced.                                                                                                                  | Yes                                  |
| 2          | Ficus heavily growing into fence. To replace the fence all of the ficus trees would need to be cut down unless a new fence would build 2 feet further out. | No                                   |
| 3          | Top bar disconnected.                                                                                                                                      | Yes                                  |
| 4          | Up rooted tree needs to be removed to repair 2 section of fence.                                                                                           | No                                   |
| _ 5        | Ficus leaning on fence. Trees need to be removed before repairs can be completed.                                                                          | No                                   |
| 6          | Remove tree stump before fence can be repaired.                                                                                                            | No                                   |
| 7          | Fallen trees have been removed. Large section of fence needs to be replaced.                                                                               | Yes                                  |
| 8          | Rusted out top post needs to be replaced.                                                                                                                  | Yes                                  |
| 9          | 4 to 6 rusted out posts need to be replaced.                                                                                                               | Yes                                  |
| 10         | Small hole in fence needs to be repaired.                                                                                                                  | Yes                                  |
| 11         | Gate needs repairs. Large branches need to be cut.                                                                                                         | No                                   |
| 12         | Large up rooted tree needs to be removed to repair fence.                                                                                                  | No                                   |