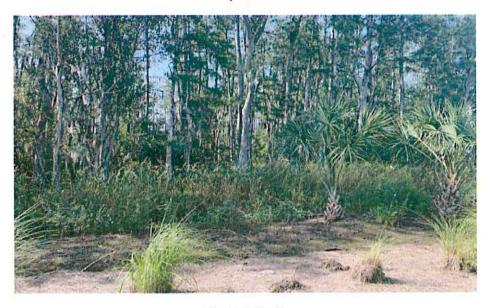

### Photographic Documentation

Panoramic photographs will be taken in any areas that require additional maintenance. These photographs will provide physical documentation of the current condition and appearance of the area. Locations of the photostations will vary during each inspection, depending on areas of recommended maintenance. Please refer to the Monitoring Map, attached as Exhibit A. This is an aerial map with an overlay of the conservation easements and locations of the panoramic photographs taken. Exhibit B includes the panoramic photographs taken at each photostation.

As noted previously, there were some widely scattered areas old world climbing fern (*Lygodium microphyllum*) observed within the western portion of wetland C-3. It's recommended this species is treated as soon as possible. Leaving it within the preserve will allow it to rapidly spread throughout the wetland and adjacent preserve areas.

It was also noted that there was still a large amount of water hyacinth (*Eichhornia crassipes*) that dominated the herbaceous stata with scattered water spangles (*Salvinia minima*) noted particularly in preserves W2 & C3. These are both non-native and considered an invasive species. Due to past issues with water spangles and current domination of water hyacinth, it's recommended that these areas are treated as soon as possible.

#### SUMMARY

Overall, the preserve areas were in good condition. The water level throughout the preserve area ranged from dry to saturated. There was evidence of wildlife utilization throughout the preserve (ie. scat and game trails). The area that contained the most concentration of nuisance and exotic species was still the buffer area along C2, as it was during the previous site inspection; this area can be seen in panoramic photograph number 4.