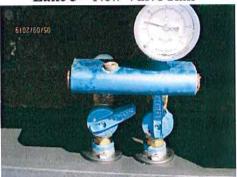

### A. Lake L-3 WCS Grate Replacement

The grate replacement estimate was approved by the Board for \$428.13 for a new grate Also approved was \$200 for the Field Manager to install the new grate and dispose of the old one.

On MOTION by Supervisor Whitten, seconded by Supervisor O'Brien, with all in favor, the grate replacement estimate was approved for \$428.13 along with

\$200 for the Field Manager to install this grate and dispose of the old grate.