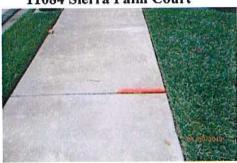

# A. Field Report for March 2019

 The Board reviewed the submitted Field Report with questions/comments as follows:

 • The Board asked about the sidewalk marked red or orange at Wine Palm Road. They were wondering if this area of raised up sidewalk will be getting grinded down soon as it has been marked for a few months now. The Field Manager responded that he collects a list of areas to be grinded down for when he calls the contractor to come in and do this work, and this location is on his list to be done next.