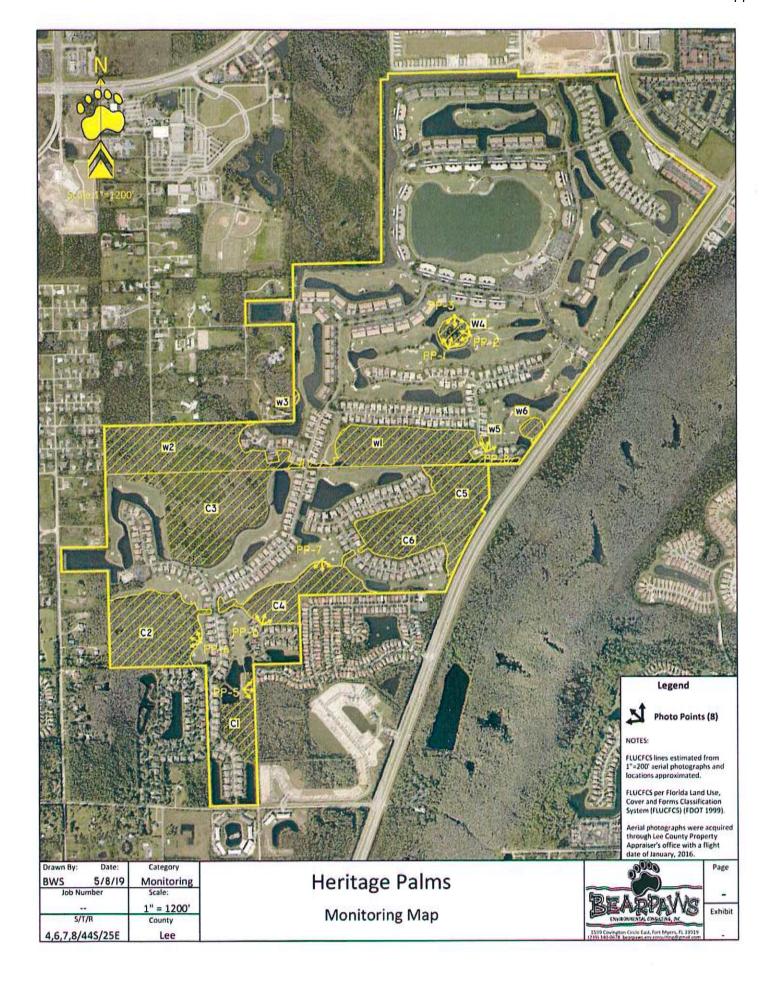

### Photographic Documentation

Panoramic photographs will be taken in any areas that require additional maintenance. These photographs will provide physical documentation of the current condition and appearance of the area. Locations of the photostations will vary during each inspection, depending on areas of recommended maintenance. Please refer to the Monitoring Map, attached as Exhibit A. This is an aerial map with an overlay of the conservation easements and locations of the panoramic photographs taken. Exhibit B includes the panoramic photographs taken at each photostation.

#### RESULTS AND DISCUSSION

The fieldwork for this inspection event May 8, 2019. As during the previous inspection, there was little to no exotics noted in preserve areas W1, W3, W5, W6, C5, or C6; these preserve areas appeared to be in good health, overall, and there were no areas of encroachment observed.

Also as noted within the previous inspection, nuisance species noted within the other preserve areas (W2, W4, C1, C2, C3 C4) include species such as ragweed (*Ambrosia artemisiifolia*), Spanish needle (*Bidens alba*), purple thistle (*Cirsium horridulum*), and various other weedy species. Exotic

species noted also included water hyacinth (Eichhornia crassipes), water spangles (Salvinia minima), torpedo grass (Panicum repens), primrose willow (Ludwigia peruviana), cattail (Typha sp.), climbing hempvine (Mikania scandens) and old world climbing fern (Lygodium microphyllum). Some of these species were also noted in some of the ditches surrounding some of the wetland preserve areas as well as the boardwalk areas that are recommended to be treated; however, the overall coverage doesn't exceed the permitted thresholds, it is recommended that these areas be treated in the near future to prevent from spreading throughout the preserves.

#### SUMMARY

Overall, the preserve areas were in good condition. The water level throughout the preserve area ranged from dry to saturated. There was evidence of wildlife utilization throughout the preserve (ie. scat and game trails). The area that contained the most concentration of nuisance and exotic species was still the buffer area along C2, as it was during the previous site inspection; this area can be seen in panoramic photograph number 4.