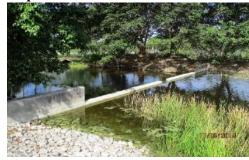

- **c.** Ten additional No Trespassing signs have been ordered for the perimeter fences.
- **d.** Lake L-6 / Ranchette Rd.: We met with Sunstate Fence to look at options to fence in this area and we came up with two options. The first option is to extend the ends of the fence into the water several feet and the second option is to extend the fence over the water control structure and leave a 1-foot opening underneath it for water flow. Sunstate Fence will be providing us estimates for both options.

Option 1 – Extend Fence into Water Option 2 – Run Fence over WCS