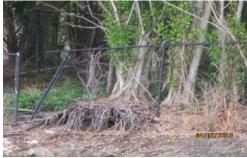

### 5. CDD Perimeter Fences:

**a.** North Fence Install Update: Sunstate Fence is still waiting for the permit to be approved. Banks Engineering has surveyed the property line and we'll be onsite during the week of November 18<sup>th</sup> to cut down all the overgrown vegetation.

**b.** King Palm Fence Repairs: We've reached out to a tree company to give us an estimate to cut down the leaning ficus tree and to remove the stump. Sunstate Fence has already been onsite and has provided us an estimate to replace 60 feet of fence.