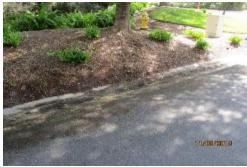

| High Priority          |                                                           | Red    |
|------------------------|-----------------------------------------------------------|--------|
| Lake 4                 | West Bank                                                 |        |
| Lake 8                 | Between Buildings 9 & 10 and 14                           |        |
|                        |                                                           |        |
| <b>Medium Priority</b> |                                                           | Yellow |
| Lake 2                 | Behind large rip rap south side                           |        |
| Lake 15                | Behind the condo building                                 |        |
| Lake 19                | Washout between Buildings 10487 / 10497 Washingtonia Palm |        |
|                        | Way                                                       |        |
| Lake 24                | Washout on the side of 10417 Curry Palm Lane              |        |
| Lake L-3               | Washout behind the water control structure                |        |
| Lake L-4               | Washout behind 11210 King Palm Court                      |        |
| Lake L-17              | Washout on east side near large headwall.                 |        |
|                        |                                                           |        |
| <b>Low Priority</b>    |                                                           | Blue   |
| Lake 33                | Near the golf hole. 110 LF vertical erosion               |        |
| Lake 2                 | Washout near rip rap on center island north side.         |        |
| Lake L-3               | Vertical erosion behind 11245 / 11247 Wine Palm. 70 LF    |        |