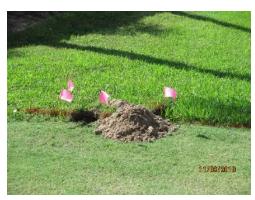

  The Board discussed the vegetation that was cut by Lake 6 by a non-resident, in order to gain access to the community. As this was not the first time that this has happened, the Board decided to have the fencing extended into the lake to prevent this from occurring in the future.

• It was discussed that the grate for the catch basin near Lakes 11 and 12 is rusting out and needs to be replaced. The Board approved the grate replacement for \$725.

October 28, 2019 Heritage Palms CDD