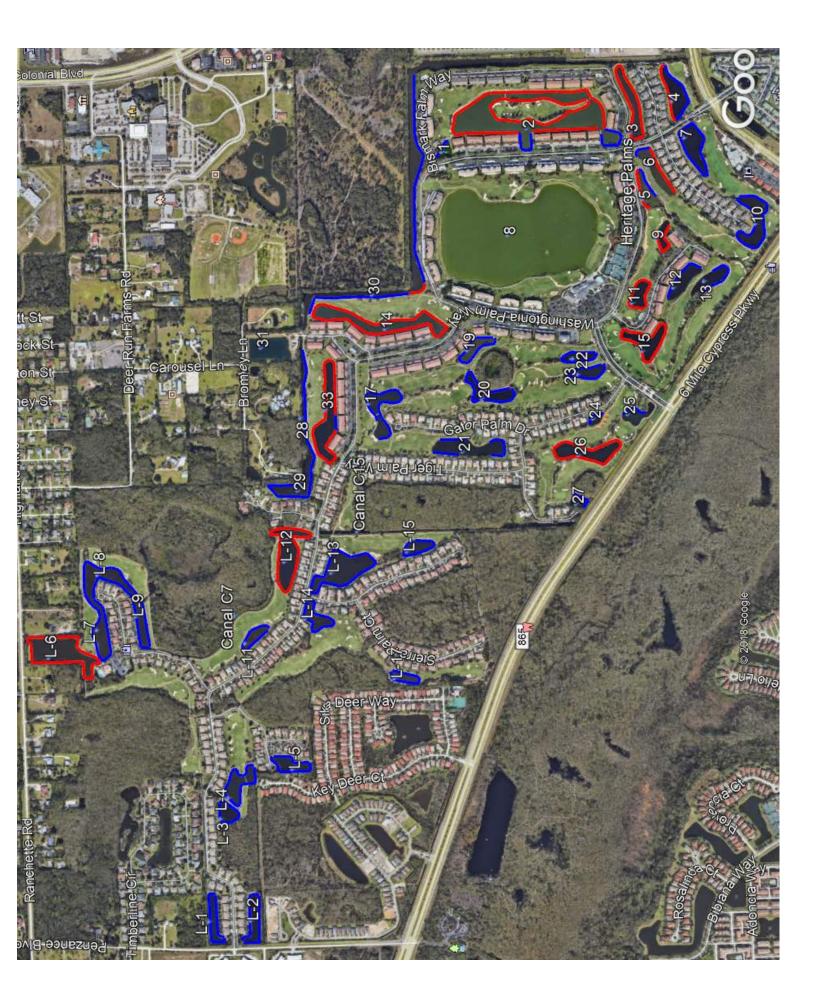

### A. Spike Rush Width Discussion

The District Manager notified the Board that the Field Manager is creating a map that will identify the width of the Spike Rush on each lake within the community. He stated that the map will be ready in time for the December meeting.

### c. Littoral Plants:

i. This month we were asked to evaluate the spike rush widths within all the lakes and that task has been completed. The list below shows what the average spike rush width was within each lake. Some lakes have multiple measurements as there were some major width differences within the lake. We will present a map at the next meeting for the Board to review.

| Lake #    | Spike Rush Width | Lake #    | Spike Rush Width |
|-----------|------------------|-----------|------------------|
| =         | -                |           |                  |
| Lake #1   | 5-7 feet         | Lake #25  | Approx. 5 feet   |
| Lake #2   | 15-22 feet       | Lake #26  | Approx. 15 feet  |
| Lake #3   | 20-25 feet       | Lake #27  | Approx. 5 feet   |
| Lake #4a  | 10-15 feet       | Lake #28  | 10-15 feet       |
| Lake #4b  | 20-23 feet       | Lake #29  | 10-15 feet       |
| Lake #5a  | 10-15 feet       | Lake #30a | Approx. 5 feet   |
| Lake #5b  | Approx. 20 feet  | Lake #30b | Approx. 10 feet  |
| Lake #6a  | 10-15 feet       | Lake #30c | 10-15 feet       |
| Lake #6b  | 15-17 feet       | Lake #30d | Approx. 25 feet  |
| Lake #7   | 10-15 feet       | Lake #31  | None             |
| Lake #8   | None             | Lake #33a | 10-15 feet       |
| Lake #9a  | Approx. 10 feet  | Lake #33b | 20-25 feet       |
| Lake #9b  | Approx. 15 feet  |           |                  |
| Lake #10  | Approx. 5 feet   | L-1       | 10-15 feet       |
| Lake #11  | 15-17 feet       | L-2       | 10-15 feet       |
| Lake #12  | 7-10 feet        | L-3       | 5-7 feet         |
| Lake #13  | 7-10 feet        | L-4       | 5-7 feet         |
| Lake #14  | Approx. 15 feet  | L-5       | Approx. 10 feet  |
| Lake #15  | 15-17 feet       | L-6       | 15-20 feet       |
| Lake #17  | 10-15 feet       | L-7       | 10-15 feet       |
| Lake #19  | 10-15 feet       | L-8       | 10-15 feet       |
| Lake #20  | 5-10 feet        | L-9       | 10-15 feet       |
| Lake #21a | Approx. 5 feet   | L-11      | 10-15 feet       |
| Lake #21b | Approx. 5 feet   | L-12      | Approx. 15 feet  |
| Lake #21c | Approx. 5 feet   | L-13      | 10-15 feet       |
| Lake #22  | 7-10 feet        | L-14      | 5-10 feet        |
| Lake #23  | 10-15 feet       | L-15      | 5-10 feet        |
| Lake #24  | 10-15 feet       | L-17      | 5-10 feet        |

| Her       | Heritage Palms CDD Littoral Plants in Lake |  |           |                      |  |  |  |
|-----------|--------------------------------------------|--|-----------|----------------------|--|--|--|
| 1 -1 #    | Outles west Middle                         |  | 1 -1 #    | On the man by Windsh |  |  |  |
| Lake #    |                                            |  | Lake #    | Spikerush Width      |  |  |  |
| Blue Ma   | p Lines = Up to 15'                        |  | Red Mar   | Lines = 15' & Over   |  |  |  |
|           |                                            |  |           |                      |  |  |  |
| Lake #1   | 5-7 feet                                   |  | Lake #25  | Approx. 5 feet       |  |  |  |
| Lake #2   | 15-22 feet                                 |  | Lake #26  | Approx. 15 feet      |  |  |  |
| Lake #3   | 20-25 feet                                 |  | Lake #27  | Approx. 5 feet       |  |  |  |
| Lake #4a  | 10-15 feet                                 |  | Lake #28  | 10-15 feet           |  |  |  |
| Lake #4b  | 20-23 feet                                 |  | Lake #29  | 10-15 feet           |  |  |  |
| Lake #5a  | 10-15 feet                                 |  | Lake #30a | Approx. 5 feet       |  |  |  |
| Lake #5b  | Approx. 20 feet                            |  | Lake #30b | Approx. 10 feet      |  |  |  |
| Lake #6a  | 10-15 feet                                 |  | Lake #30c | 10-15 feet           |  |  |  |
| Lake #6b  | 15-17 feet                                 |  | Lake #30d | Approx 25 feet       |  |  |  |
| Lake #7   | 10-15 feet                                 |  | Lake #31  | None                 |  |  |  |
| Lake #8   | None                                       |  | Lake #33a | 10-15 feet           |  |  |  |
| Lake #9a  | Approx. 10 feet                            |  | Lake #33b | 20-25 feet           |  |  |  |
| Lake #9b  | Approx. 15 feet                            |  |           |                      |  |  |  |
| Lake #10  | Approx. 5 feet                             |  | L-1       | 10-15 feet           |  |  |  |
| Lake #11  | 15-17 feet                                 |  | L-2       | 10-15 feet           |  |  |  |
| Lake #12  | 7-10 feet                                  |  | L-3       | 5-7 feet             |  |  |  |
| Lake #13  | 7-10 feet                                  |  | L-4       | 5-7 feet             |  |  |  |
| Lake #14  | Approx. 15 feet                            |  | L-5       | Approx. 10 feet      |  |  |  |
| Lake #15  | 15-17 feet                                 |  | L-6       | 15-20 feet           |  |  |  |
| Lake #17  | 10-15 feet                                 |  | L-7       | 10-15 feet           |  |  |  |
| Lake #19  | 10-15 feet                                 |  | L-8       | 10-15 feet           |  |  |  |
| Lake #20  | 5-10 feet                                  |  | L-9       | 10-15 feet           |  |  |  |
| Lake #21a | Approx. 5 feet                             |  | L-11      | 10-15 feet           |  |  |  |
| Lake #21b | Approx. 5 feet                             |  | L-12      | Approx. 15 feet      |  |  |  |
| Lake #21c | Approx. 5 feet                             |  | L-13      | 10-15 feet           |  |  |  |
| Lake #22  | 7-10 feet                                  |  | L-14      | 5-10 feet            |  |  |  |
| Lake #23  | 10-15 feet                                 |  | L-15      | 5-10 feet            |  |  |  |
| Lake #24  | 10-15 feet                                 |  | L-17      | 5-10 feet            |  |  |  |