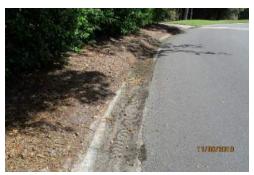

| High Priority          |                                                           | Red    |
|------------------------|-----------------------------------------------------------|--------|
| Lake 4                 | West Bank                                                 |        |
| Lake 8                 | Between Buildings 9 & 10 and 14                           |        |
|                        |                                                           |        |
| <b>Medium Priority</b> |                                                           | Yellow |
| Lake 2                 | Behind large rip rap south side                           |        |
| Lake 15                | Behind the condo building                                 |        |
| Lake 19                | Washout between Buildings 10487 / 10497 Washingtonia Palm |        |
|                        | Way                                                       |        |
| Lake 24                | Washout on the side of 10417 Curry Palm Lane              |        |
| Lake L-3               | Washout behind the water control structure                |        |
| Lake L-4               | Washout behind 11210 King Palm Court                      |        |
| Lake L-17              | Washout on east side near large headwall.                 |        |
|                        |                                                           |        |
| <b>Low Priority</b>    |                                                           | Blue   |
| Lake 33                | Near the golf hole. 110 LF vertical erosion               |        |
| Lake 2                 | Washout near rip rap on center island north side.         |        |
| Lake L-3               | Vertical erosion behind 11245 / 11247 Wine Palm. 70 LF    |        |