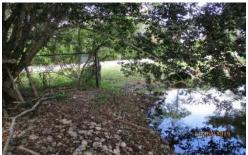

  The Board discussed the vegetation that was cut by Lake 6 by a non-resident, in order to gain access to the community. As this was not the first time that this has happened, the Board decided to have the fencing extended into the lake to prevent this from occurring in the future.

- **c.** Ten additional No Trespassing signs have been ordered for the perimeter fences.
- **d.** Lake L-6 / Ranchette Rd.: We met with Sunstate Fence to look at options to fence in this area and we came up with two options. The first option is to extend the ends of the fence into the water several feet and the second option is to extend the fence over the water control structure and leave a 1-foot opening underneath it for water flow. Sunstate Fence will be providing us estimates for both options.

Option 1 – Extend Fence into Water Option 2 – Run Fence over WCS