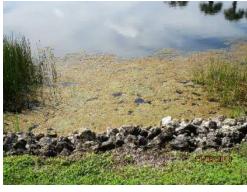

### **d.** Shoreline Weeds: Weeds observed this month included:

- i. Torpedo Grass in Lakes: 2, 4-13, 15, 19, 20, 22-24, 26, 28, 30-33, L-6 thru L-9, L-11, L-12, L-15 & Canals C-7 & C-15. Low presence.
- ii. Alligator weed in Lakes: 10 & 11. Low presence.
- iii. Spatterdock in Lakes: L-1. Medium presence. Heavy treatments observed.
- iv. Salvinia in Lakes: 7, 10 & 20. Low presence.
- v. Water lettuce in Lakes: L-3, L-4, L-7 thru L-9, L-12. Low presence. Heavy treatments observed.

### e. Submerged Weeds:

- i. Chara in Lakes: L-1, L-2 & L-13. Low presence. Treatment observed.
- ii. Hydrilla in Lakes: Canals C-7. Medium presence. Treatments observed.
- **f.** Algae: Algae issues observed this month included the following:
  - i. Planktonic algae: 4. Low density.
  - ii. Filamentous algae: (Treatments observed in most Lakes)
    - 1. Low density in Lakes: 7, 9-15, 21, 24, 30, L-1 & L-2, L-6 thru L-9, L-11, L-13, L-14 & Canals C-7 and C-15.
    - 2. Medium density in Lakes: 17, 20 & 33.
    - 3. High density in Lakes: 31 & L-12.