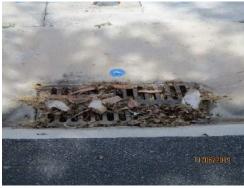

### c. Roadway Inlets:

- i. The catch basin at the northeast corner of the Lodge's parking lot was semi-buried with pine straw. We went ahead and cleared off the structure.
- **ii.** The catch basins in front of 7993 Gator Palm Drive both had moderate debris built up around them. The structures should be kept clear.