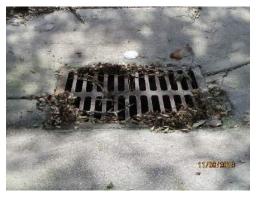

• It was discussed that the grate for the catch basin near Lakes 11 and 12 is rusting out and needs to be replaced. The Board approved the grate replacement for \$725.

October 28, 2019 Heritage Palms CDD

> On MOTION by Supervisor Whitten, seconded by Supervisor O'Brien, with all in favor, the grate replacement near Lakes 11 and 12 is approved for