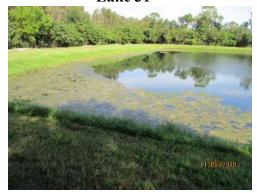

### e. Submerged Weeds:

- i. Chara in Lakes: L-1, L-2 & L-13. Low presence. Treatment observed.
- ii. Hydrilla in Lakes: Canals C-7. Medium presence. Treatments observed.
- **f.** Algae: Algae issues observed this month included the following:
  - i. Planktonic algae: 4. Low density.
  - ii. Filamentous algae: (Treatments observed in most Lakes)
    - 1. Low density in Lakes: 7, 9-15, 21, 24, 30, L-1 & L-2, L-6 thru L-9, L-11, L-13, L-14 & Canals C-7 and C-15.
    - 2. Medium density in Lakes: 17, 20 & 33.
    - 3. High density in Lakes: 31 & L-12.

Lake 31

Lake L-12

Bio Block treatments help reduce the muck within the lakes that eventually leads to algae blooms. The chart below shows which lakes are being treated and the frequency. No signs of improvement were observed during this inspection.