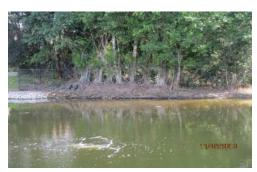

- **c.** Ten additional No Trespassing signs have been ordered for the perimeter fences.
- **d.** Lake L-6 / Ranchette Rd.: We met with Sunstate Fence to look at options to fence in this area and we came up with two options. The first option is to extend the ends of the fence into the water several feet and the second option is to extend the fence over the water control structure and leave a 1-foot opening underneath it for water flow. Sunstate Fence will be providing us estimates for both options.

Option 1 – Extend Fence into Water Option 2 – Run Fence over WCS