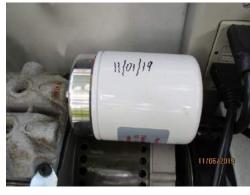

- g. Fish: No nuisance fish were observed this month.
- **h.** Trash: Trash was observed floating in several lakes and canals this month.
- i. Lake Aeration: The issues reported below will be reported to Vertex / Solitude.
  - **i.** The semi-annual maintenance for the aerator systems is scheduled for February & August 2019.
  - ii. Weak boils observed on Lakes 2 (North side), L-8 & L-15: Valves need adjustments.
  - **iii.** Lake 3: We received several complaints this past month of the compressor being very noisy for this lake. Solitude went ahead and replaced the lid seal and installed a new style muffler onto the compressor. The unit was very quiet upon arrival.
  - iv. Lake L-17: Compressor been replaced by Solitude.