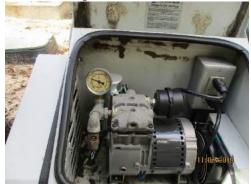

- g. Fish: No nuisance fish were observed this month.
- **h.** Trash: Trash was observed floating in several lakes and canals this month.
- i. Lake Aeration: The issues reported below will be reported to Vertex / Solitude.
  - **i.** The semi-annual maintenance for the aerator systems is scheduled for February & August 2019.
  - ii. Weak boils observed on Lakes 2 (North side), L-8 & L-15: Valves need adjustments.
  - **iii.** Lake 3: We received several complaints this past month of the compressor being very noisy for this lake. Solitude went ahead and replaced the lid seal and installed a new style muffler onto the compressor. The unit was very quiet upon arrival.
  - iv. Lake L-17: Compressor been replaced by Solitude.