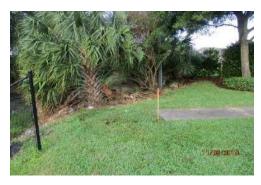

### 5. CDD Perimeter Fences:

**a.** North Fence Install Update: Sunstate Fence is still waiting for the permit to be approved. Banks Engineering has surveyed the property line and we'll be onsite during the week of November 18<sup>th</sup> to cut down all the overgrown vegetation.

**b.** King Palm Fence Repairs: We've reached out to a tree company to give us an estimate to cut down the leaning ficus tree and to remove the stump. Sunstate Fence has already been onsite and has provided us an estimate to replace 60 feet of fence.