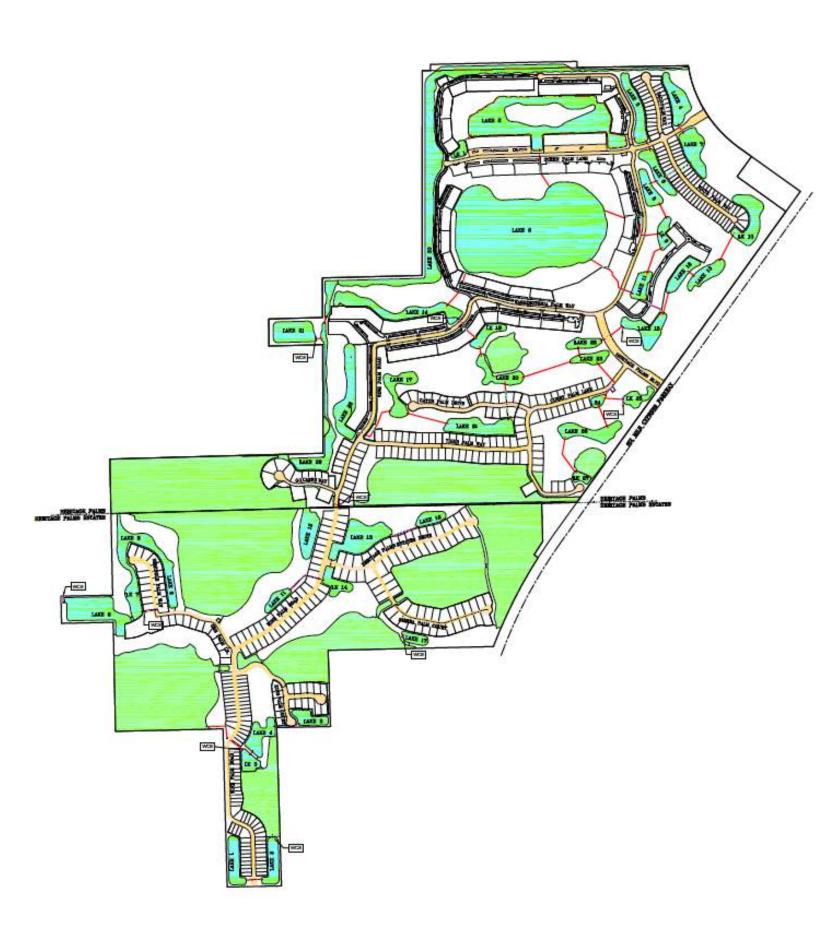

### c. Littoral Plants:

i. This month we were asked to evaluate the spike rush widths within all the lakes and that task has been completed. The list below shows what the average spike rush width was within each lake. Some lakes have multiple measurements as there were some major width differences within the lake. We will present a map at the next meeting for the Board to review.

| Lake #    | Spike Rush Width | Lake #    | Spike Rush Width |
|-----------|------------------|-----------|------------------|
| =         | -                |           |                  |
| Lake #1   | 5-7 feet         | Lake #25  | Approx. 5 feet   |
| Lake #2   | 15-22 feet       | Lake #26  | Approx. 15 feet  |
| Lake #3   | 20-25 feet       | Lake #27  | Approx. 5 feet   |
| Lake #4a  | 10-15 feet       | Lake #28  | 10-15 feet       |
| Lake #4b  | 20-23 feet       | Lake #29  | 10-15 feet       |
| Lake #5a  | 10-15 feet       | Lake #30a | Approx. 5 feet   |
| Lake #5b  | Approx. 20 feet  | Lake #30b | Approx. 10 feet  |
| Lake #6a  | 10-15 feet       | Lake #30c | 10-15 feet       |
| Lake #6b  | 15-17 feet       | Lake #30d | Approx. 25 feet  |
| Lake #7   | 10-15 feet       | Lake #31  | None             |
| Lake #8   | None             | Lake #33a | 10-15 feet       |
| Lake #9a  | Approx. 10 feet  | Lake #33b | 20-25 feet       |
| Lake #9b  | Approx. 15 feet  |           |                  |
| Lake #10  | Approx. 5 feet   | L-1       | 10-15 feet       |
| Lake #11  | 15-17 feet       | L-2       | 10-15 feet       |
| Lake #12  | 7-10 feet        | L-3       | 5-7 feet         |
| Lake #13  | 7-10 feet        | L-4       | 5-7 feet         |
| Lake #14  | Approx. 15 feet  | L-5       | Approx. 10 feet  |
| Lake #15  | 15-17 feet       | L-6       | 15-20 feet       |
| Lake #17  | 10-15 feet       | L-7       | 10-15 feet       |
| Lake #19  | 10-15 feet       | L-8       | 10-15 feet       |
| Lake #20  | 5-10 feet        | L-9       | 10-15 feet       |
| Lake #21a | Approx. 5 feet   | L-11      | 10-15 feet       |
| Lake #21b | Approx. 5 feet   | L-12      | Approx. 15 feet  |
| Lake #21c | Approx. 5 feet   | L-13      | 10-15 feet       |
| Lake #22  | 7-10 feet        | L-14      | 5-10 feet        |
| Lake #23  | 10-15 feet       | L-15      | 5-10 feet        |
| Lake #24  | 10-15 feet       | L-17      | 5-10 feet        |