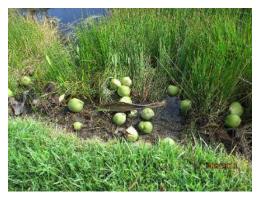

### k. Shoreline Landscaping / Grass Clippings:

i. At least 100 coconuts were observed in Lakes 3 & 4. The coconut palms along the lake banks were recently pruned and the contractor didn't remove any of the coconuts that fell into the lake. Greg Kriesch informed us that MW Landscape does the maintenance in this area. We'll reach out and inform them that they need to pick up the coconuts.