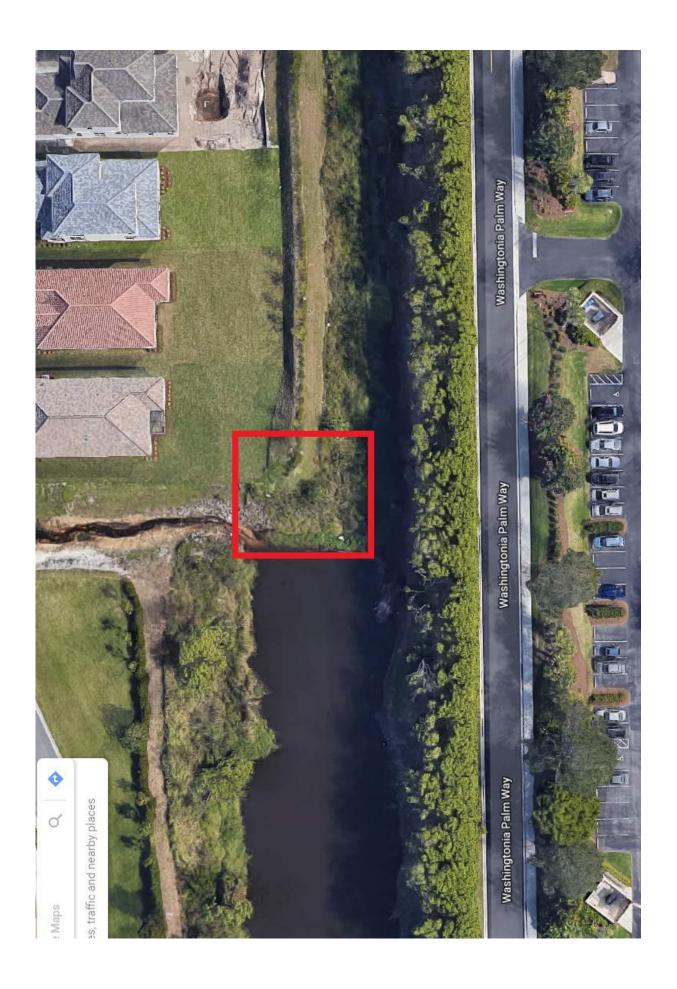

  The Board discussed the vegetation that was cut by Lake 6 by a non-resident, in order to gain access to the community. As this was not the first time that this has happened, the Board decided to have the fencing extended into the lake to prevent this from occurring in the future.

- **c.** Ten additional No Trespassing signs have been ordered for the perimeter fences.
- **d.** Lake L-6 / Ranchette Rd.: We met with Sunstate Fence to look at options to fence in this area and we came up with two options. The first option is to extend the ends of the fence into the water several feet and the second option is to extend the fence over the water control structure and leave a 1-foot opening underneath it for water flow. Sunstate Fence will be providing us estimates for both options.

Option 1 – Extend Fence into Water Option 2 – Run Fence over WCS