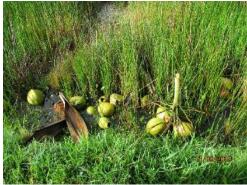

### k. Shoreline Landscaping / Grass Clippings:

i. At least 100 coconuts were observed in Lakes 3 & 4. The coconut palms along the lake banks were recently pruned and the contractor didn't remove any of the coconuts that fell into the lake. Greg Kriesch informed us that MW Landscape does the maintenance in this area. We'll reach out and inform them that they need to pick up the coconuts.